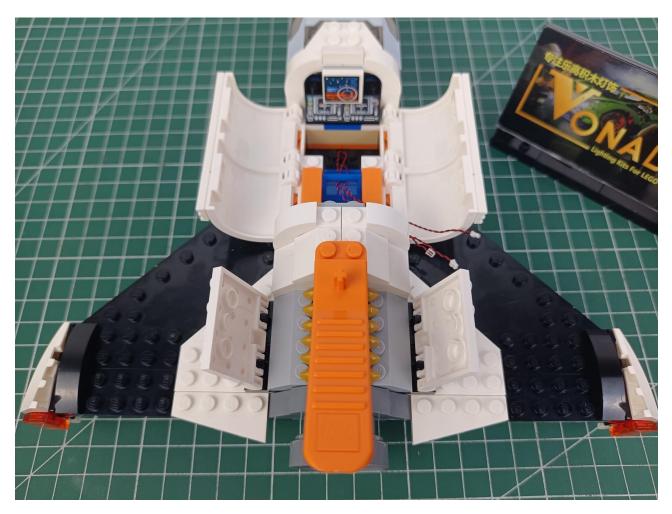

## Second step:

Instructions for installing this kit.

The above are ideas and instructions provided by our designers. Please move on:

- 1: Do you have any suggestions about the material and quality of our products?
- 2: Do you have any suggestions on the installation instructions and the degree of difficulty of the installation?
- 3: If you have better installation method and ideas, please contact us in time.