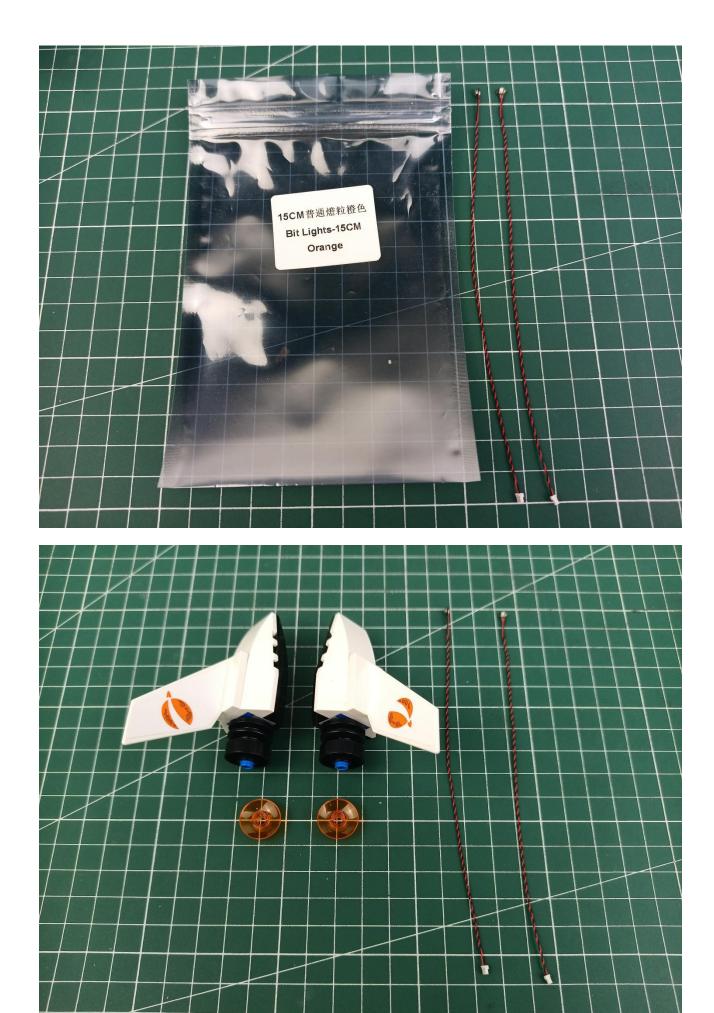

## Package contents:

- 1 x Bit Lights-15CM-Warm White
- 2 x Bit Lights-15CM-Orange
- 1 x 8-Port Expansion Boards
- 1 x USB Power Cable
- 1 x Flat Battery Pack
- 2 x Flashing Bit Lights-30CM-Red
- 1 x Headlights-15CM-Blue
- Parts Package

## First step:

Test every lamp pellet.

## Second step:

Instructions for installing this kit.

The above are ideas and instructions provided by our designers. Please move on:

- 1: Do you have any suggestions about the material and quality of our products?
- 2: Do you have any suggestions on the installation instructions and the degree of difficulty of the installation?
- 3: If you have better installation method and ideas, please contact us in time.