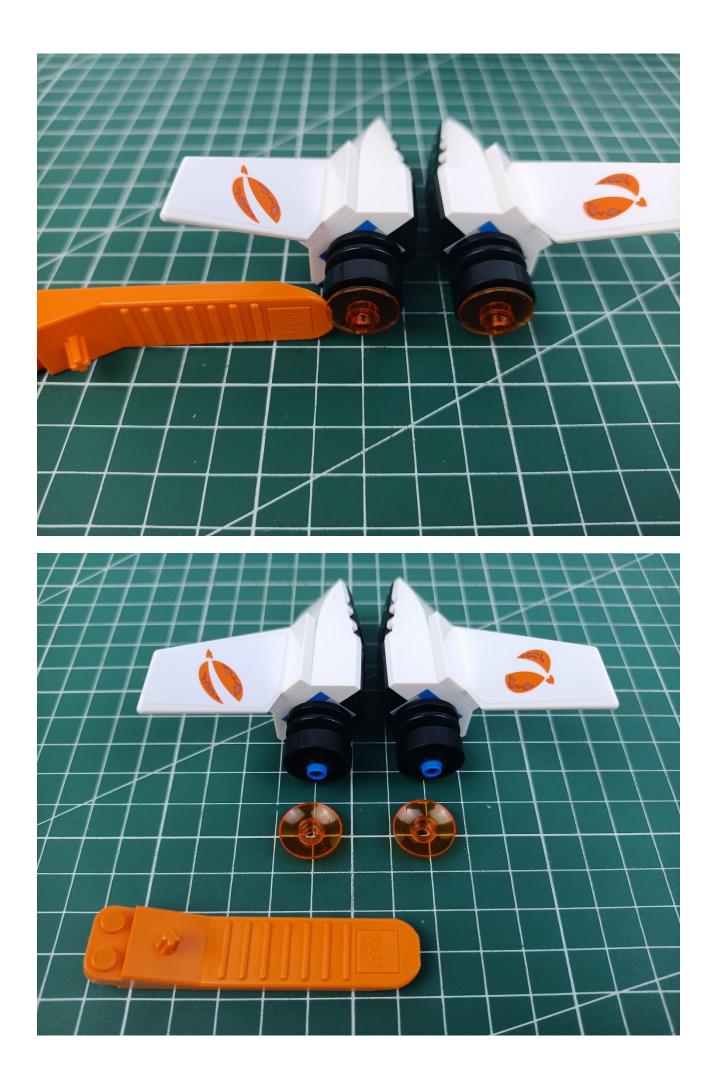

## First step:

Test every lamp pellet.

## Second step:

Instructions for installing this kit.

The above are ideas and instructions provided by our designers. Please move on:

- 1: Do you have any suggestions about the material and quality of our products?
- 2: Do you have any suggestions on the installation instructions and the degree of difficulty of the installation?
- 3: If you have better installation method and ideas, please contact us in time.