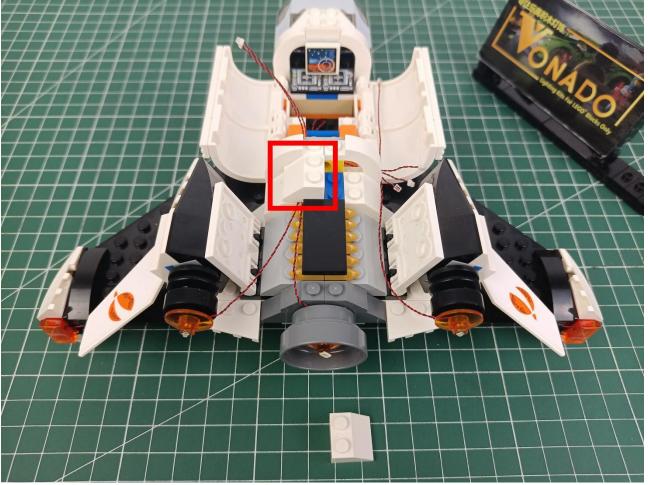

## Second step:

Instructions for installing this kit.

The above are ideas and instructions provided by our designers. Please move on:

- 1: Do you have any suggestions about the material and quality of our products?
- 2: Do you have any suggestions on the installation instructions and the degree of difficulty of the installation?
- 3: If you have better installation method and ideas, please contact us in time.