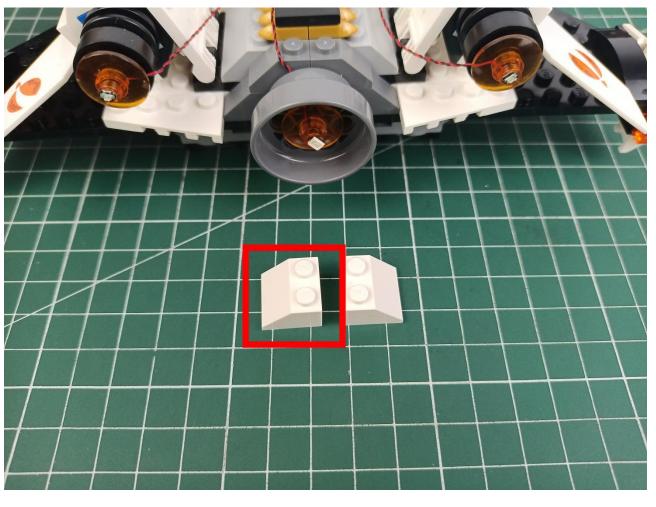

## Second step:

Instructions for installing this kit.

The above are ideas and instructions provided by our designers. Please move on:

- 1: Do you have any suggestions about the material and quality of our products?
- 2: Do you have any suggestions on the installation instructions and the degree of difficulty of the installation?
- 3: If you have better installation method and ideas, please contact us in time.