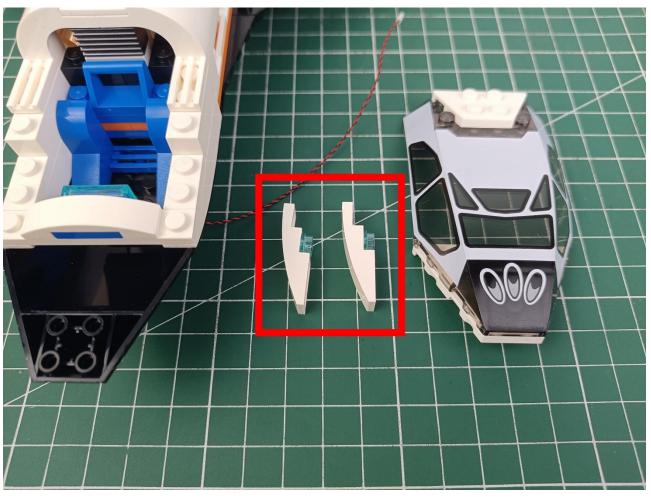

## Second step:

Instructions for installing this kit.

The above are ideas and instructions provided by our designers. Please move on:

- 1: Do you have any suggestions about the material and quality of our products?
- 2: Do you have any suggestions on the installation instructions and the degree of difficulty of the installation?
- 3: If you have better installation method and ideas, please contact us in time.