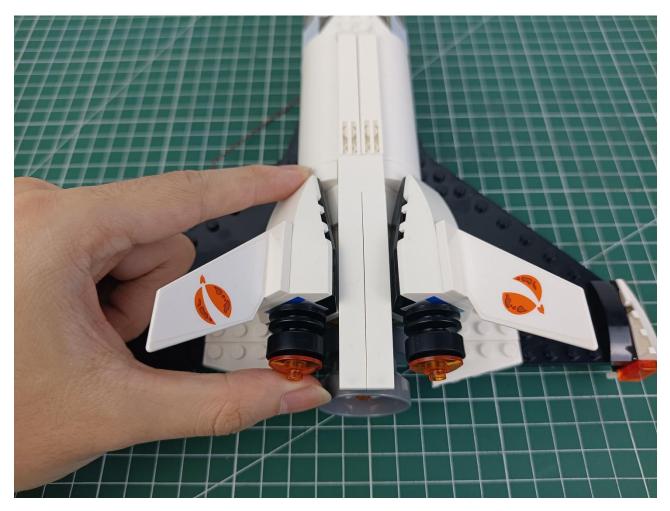

## First step:

Test every lamp pellet.

## Second step:

Instructions for installing this kit.

The above are ideas and instructions provided by our designers. Please move on:

- 1: Do you have any suggestions about the material and quality of our products?
- 2: Do you have any suggestions on the installation instructions and the degree of difficulty of the installation?
- 3: If you have better installation method and ideas, please contact us in time.