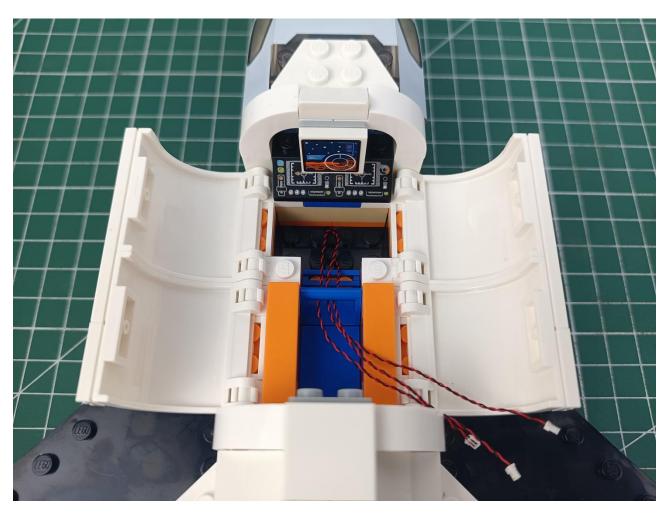

## Second step:

Instructions for installing this kit.

The above are ideas and instructions provided by our designers. Please move on:

- 1: Do you have any suggestions about the material and quality of our products?
- 2: Do you have any suggestions on the installation instructions and the degree of difficulty of the installation?
- 3: If you have better installation method and ideas, please contact us in time.