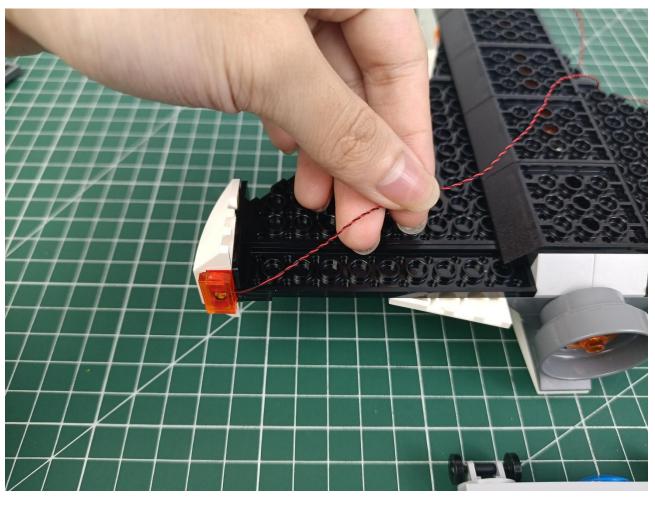

## Second step:

Instructions for installing this kit.

The above are ideas and instructions provided by our designers. Please move on:

- 1: Do you have any suggestions about the material and quality of our products?
- 2: Do you have any suggestions on the installation instructions and the degree of difficulty of the installation?
- 3: If you have better installation method and ideas, please contact us in time.