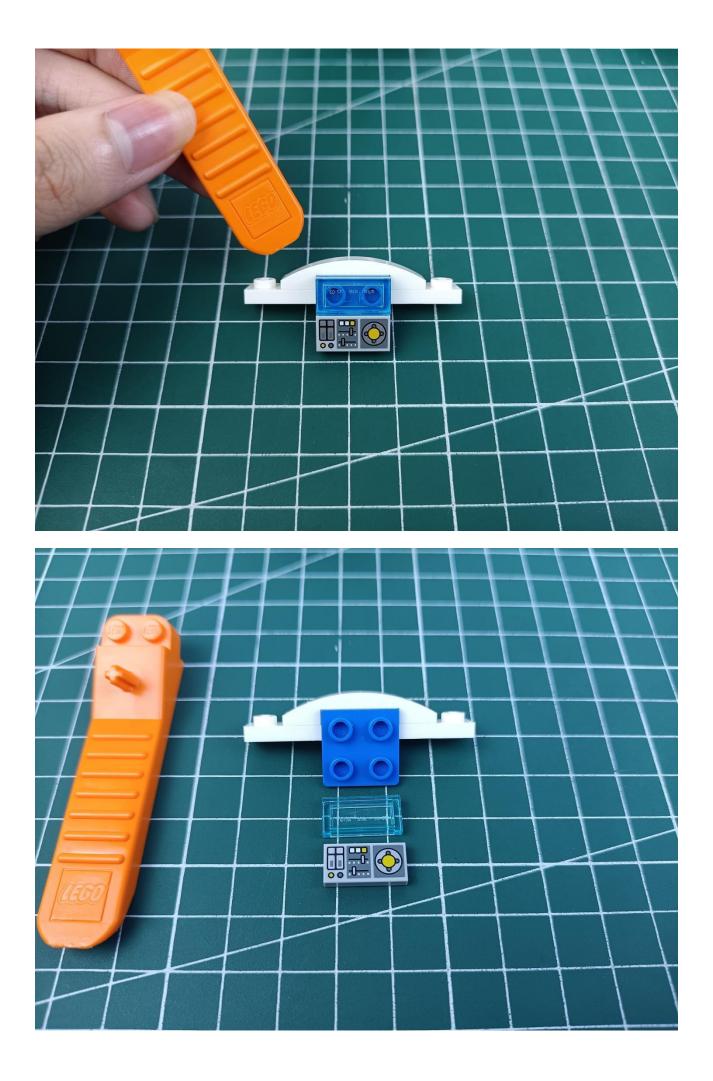

## Second step:

Instructions for installing this kit.

The above are ideas and instructions provided by our designers. Please move on:

- 1: Do you have any suggestions about the material and quality of our products?
- 2: Do you have any suggestions on the installation instructions and the degree of difficulty of the installation?
- 3: If you have better installation method and ideas, please contact us in time.