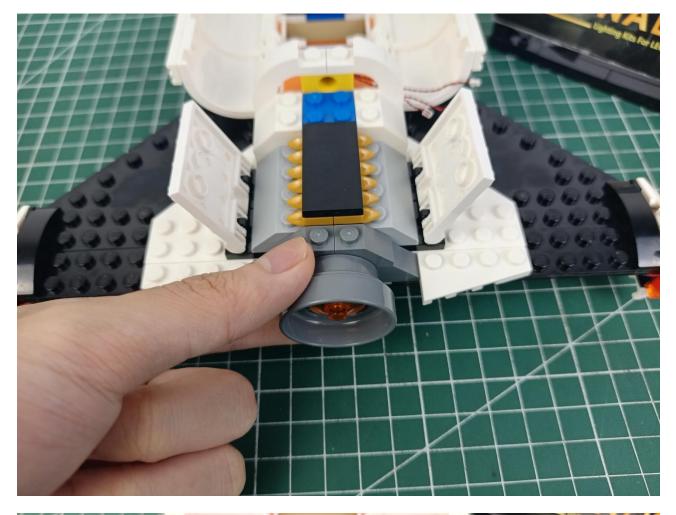

## Second step:

Instructions for installing this kit.

The above are ideas and instructions provided by our designers. Please move on:

- 1: Do you have any suggestions about the material and quality of our products?
- 2: Do you have any suggestions on the installation instructions and the degree of difficulty of the installation?
- 3: If you have better installation method and ideas, please contact us in time.