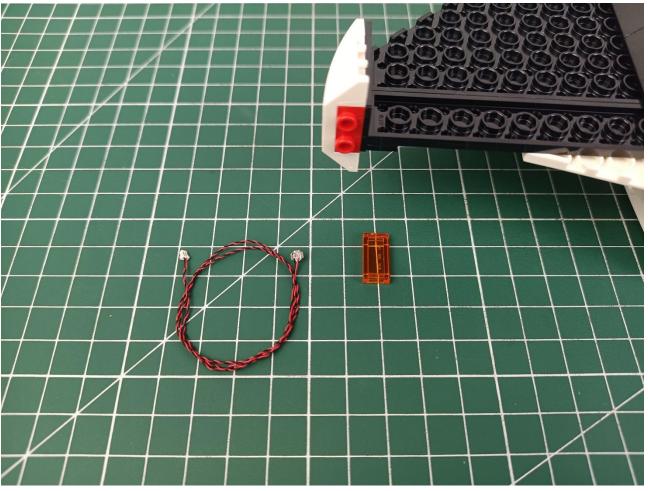

## First step:

Test every lamp pellet.

## Second step:

Instructions for installing this kit.

The above are ideas and instructions provided by our designers. Please move on:

- 1: Do you have any suggestions about the material and quality of our products?
- 2: Do you have any suggestions on the installation instructions and the degree of difficulty of the installation?
- 3: If you have better installation method and ideas, please contact us in time.