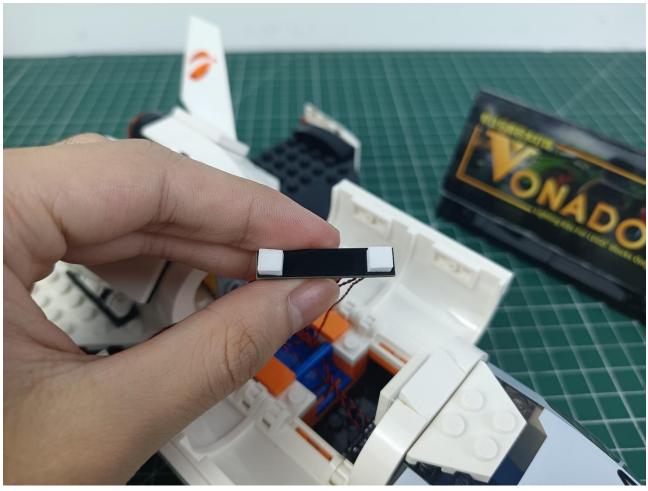

e length of the cables, the installation position of the product, and the final effects of each module, you can make your own arrangement, and we will cooperate with you to replace or repurchase. LETS MOVE!

## Package contents:

- 1 x Bit Lights-15CM-Warm White
- 2 x Bit Lights-15CM-Orange
- 1 x 8-Port Expansion Boards
- 1 x USB Power Cable
- 1 x Flat Battery Pack
- 2 x Flashing Bit Lights-30CM-Red
- 1 x Headlights-15CM-Blue
- Parts Package



## First step:

Test every lamp pellet.



## Second step:

Instructions for installing this kit.





































































































































































































































































The above are ideas and instructions provided by our designers. Please move on:

- 1: Do you have any suggestions about the material and quality of our products?
- 2: Do you have any suggestions on the installation instructions and the degree of difficulty of the installation?
- 3: If you have better installation method and ideas, please contact us in time.