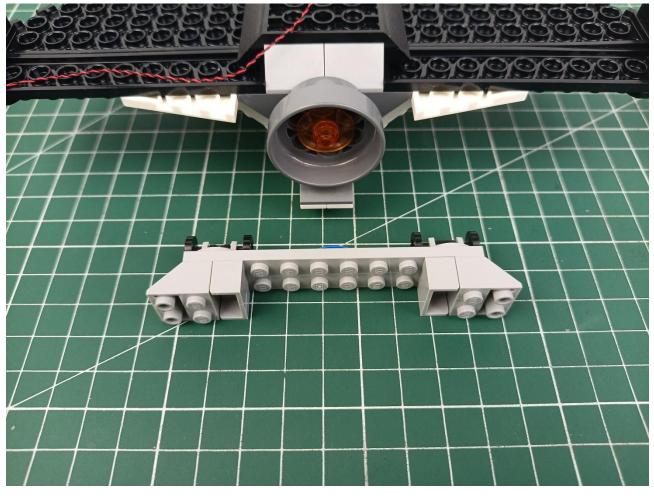

## Second step:

Instructions for installing this kit.

The above are ideas and instructions provided by our designers. Please move on:

- 1: Do you have any suggestions about the material and quality of our products?
- 2: Do you have any suggestions on the installation instructions and the degree of difficulty of the installation?
- 3: If you have better installation method and ideas, please contact us in time.