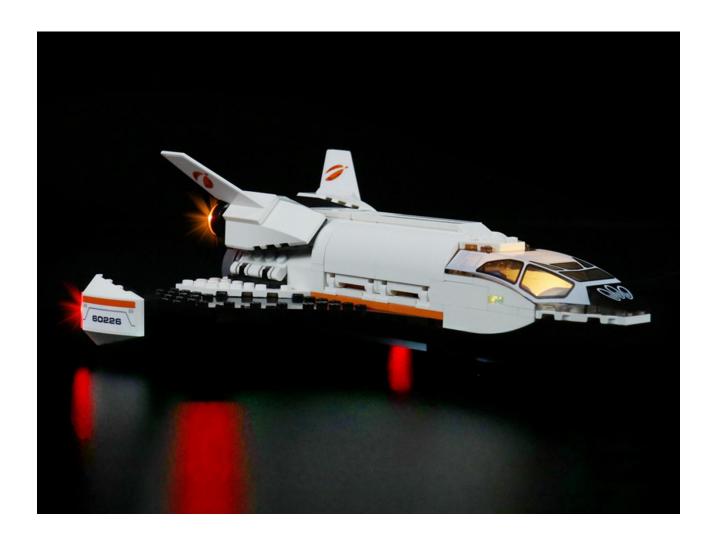

## 60226 Mars Research Shuttle LED lighting Kit (Deluxe Version) P26902

Thank you for choosing our lighting products. We are committed to LEGO product study and lighting development, we're always trying our best to provide LEGO fans with the best products and the best installation ideas. Must be careful observation, imagination can be infinite. We provide basic parts to support your imagination.

## Package contents:

- 1 x Bit Lights-15CM-Warm White
- 2 x Bit Lights-15CM-Orange
- 1 x 8-Port Expansion Boards
- 1 x USB Power Cable
- 1 x Flat Battery Pack
- 2 x Flashing Bit Lights-30CM-Red
- 1 x Headlights-15CM-Blue
- Parts Package