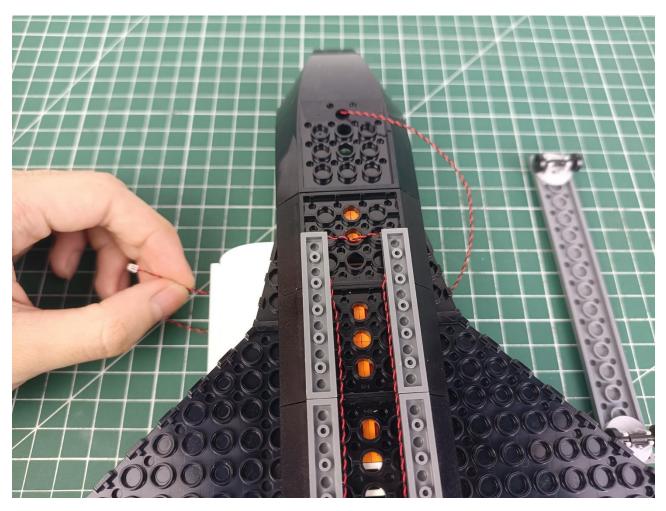

## Second step:

Instructions for installing this kit.

The above are ideas and instructions provided by our designers. Please move on:

- 1: Do you have any suggestions about the material and quality of our products?
- 2: Do you have any suggestions on the installation instructions and the degree of difficulty of the installation?
- 3: If you have better installation method and ideas, please contact us in time.