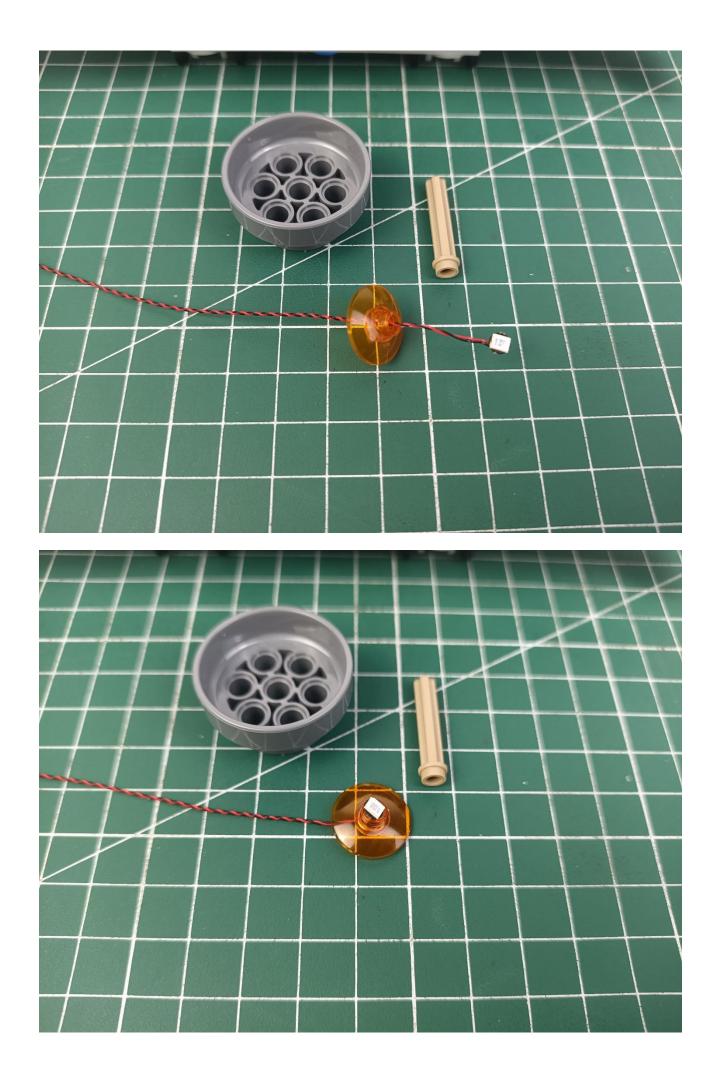

## Second step:

Instructions for installing this kit.

The above are ideas and instructions provided by our designers. Please move on:

- 1: Do you have any suggestions about the material and quality of our products?
- 2: Do you have any suggestions on the installation instructions and the degree of difficulty of the installation?
- 3: If you have better installation method and ideas, please contact us in time.