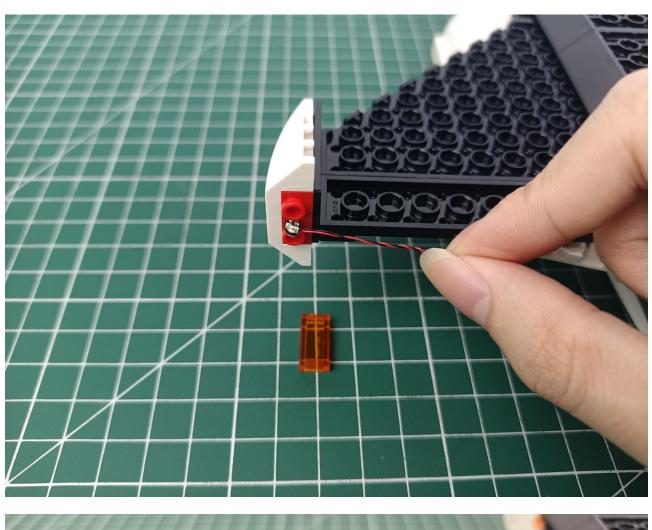

## Second step:

Instructions for installing this kit.

The above are ideas and instructions provided by our designers. Please move on:

- 1: Do you have any suggestions about the material and quality of our products?
- 2: Do you have any suggestions on the installation instructions and the degree of difficulty of the installation?
- 3: If you have better installation method and ideas, please contact us in time.