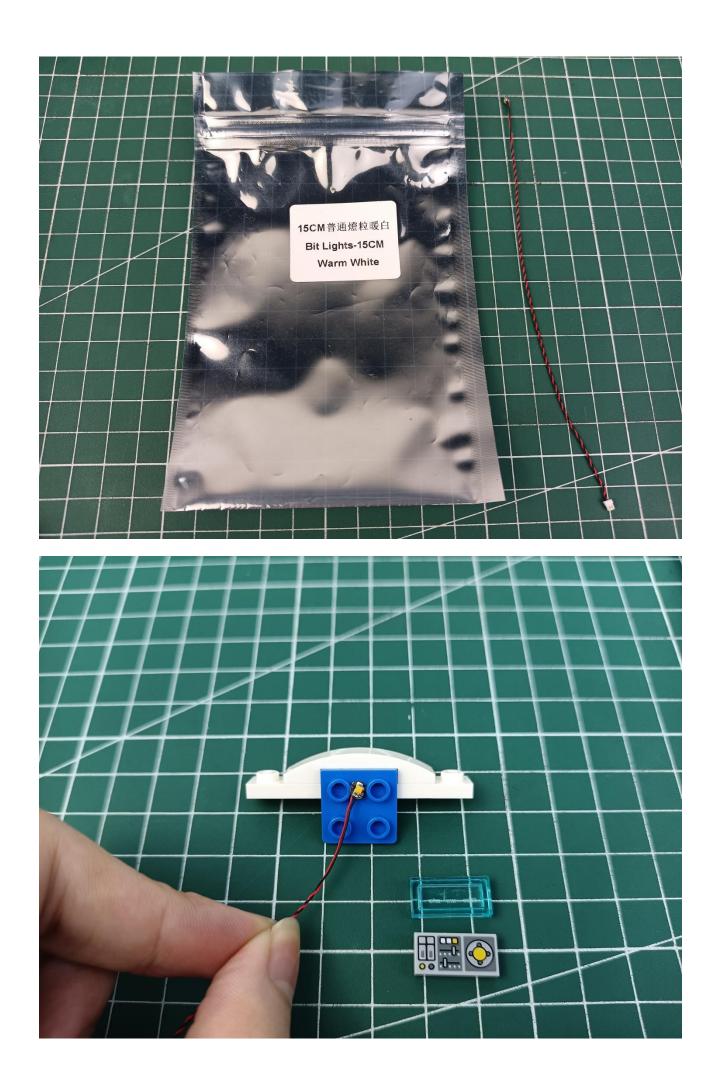

## Package contents:

- 1 x Bit Lights-15CM-Warm White
- 2 x Bit Lights-15CM-Orange
- 1 x 8-Port Expansion Boards
- 1 x USB Power Cable
- 1 x Flat Battery Pack
- 2 x Flashing Bit Lights-30CM-Red
- 1 x Headlights-15CM-Blue
- Parts Package

## First step:

Test every lamp pellet.