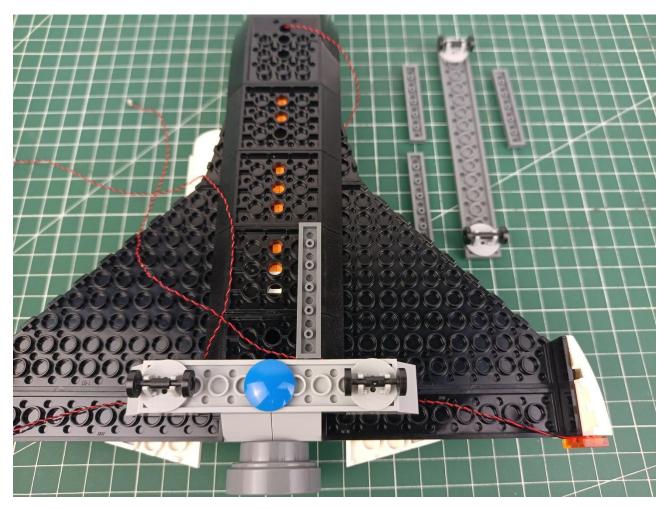

## Second step:

Instructions for installing this kit.

The above are ideas and instructions provided by our designers. Please move on:

- 1: Do you have any suggestions about the material and quality of our products?
- 2: Do you have any suggestions on the installation instructions and the degree of difficulty of the installation?
- 3: If you have better installation method and ideas, please contact us in time.