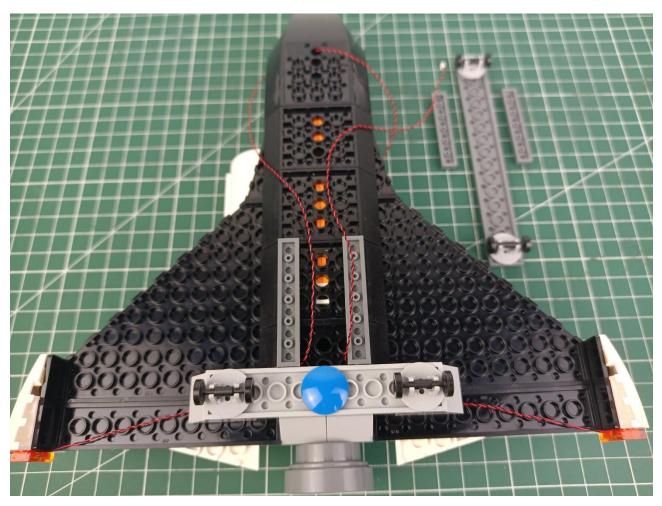

## Second step:

Instructions for installing this kit.

The above are ideas and instructions provided by our designers. Please move on:

- 1: Do you have any suggestions about the material and quality of our products?
- 2: Do you have any suggestions on the installation instructions and the degree of difficulty of the installation?
- 3: If you have better installation method and ideas, please contact us in time.