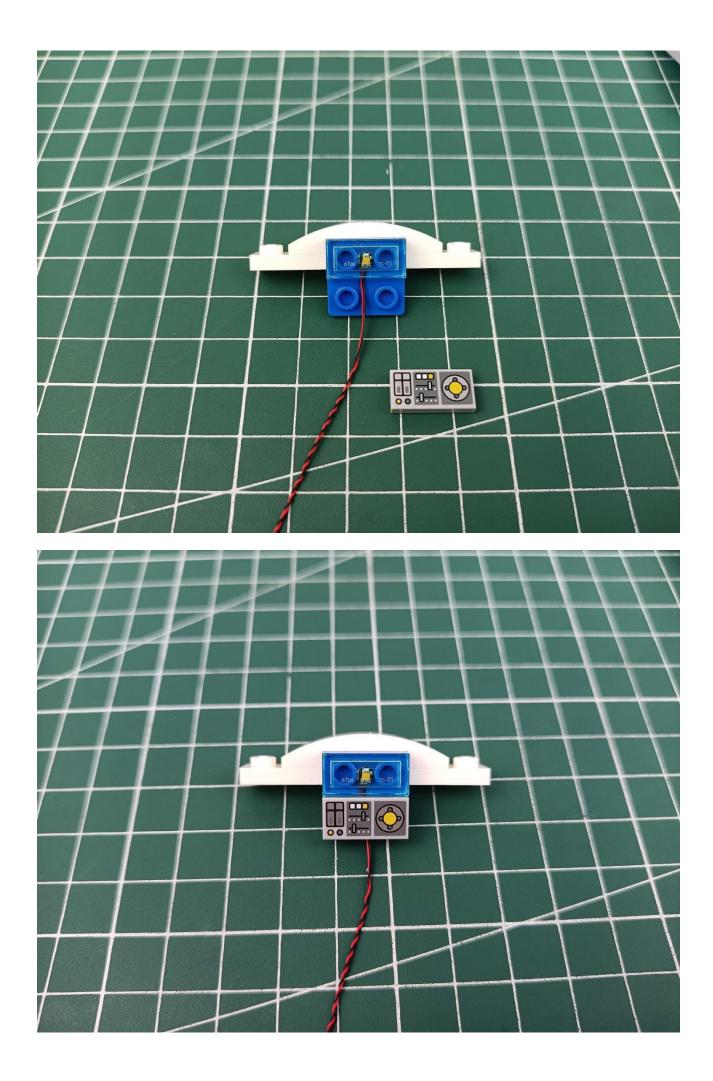

## Second step:

Instructions for installing this kit.

The above are ideas and instructions provided by our designers. Please move on:

- 1: Do you have any suggestions about the material and quality of our products?
- 2: Do you have any suggestions on the installation instructions and the degree of difficulty of the installation?
- 3: If you have better installation method and ideas, please contact us in time.