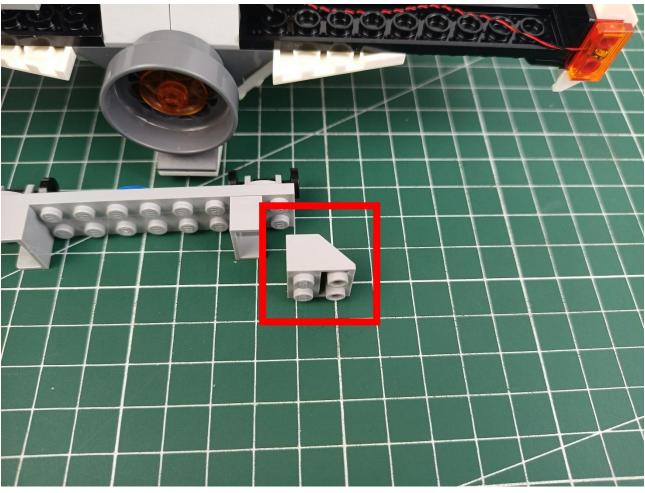

## Second step:

Instructions for installing this kit.

The above are ideas and instructions provided by our designers. Please move on:

- 1: Do you have any suggestions about the material and quality of our products?
- 2: Do you have any suggestions on the installation instructions and the degree of difficulty of the installation?
- 3: If you have better installation method and ideas, please contact us in time.