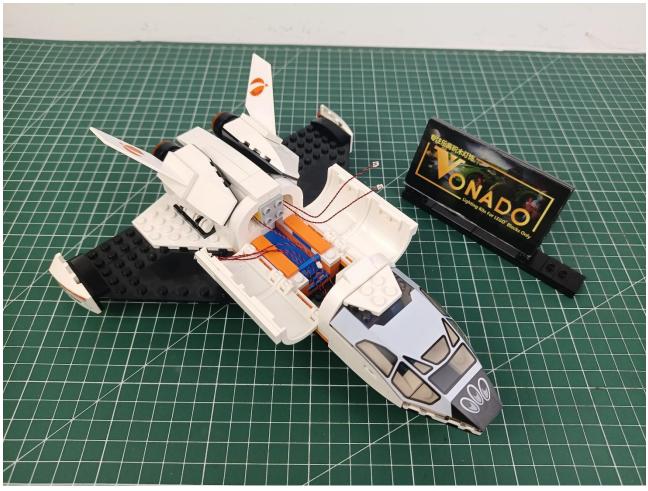

## Second step:

Instructions for installing this kit.

The above are ideas and instructions provided by our designers. Please move on:

- 1: Do you have any suggestions about the material and quality of our products?
- 2: Do you have any suggestions on the installation instructions and the degree of difficulty of the installation?
- 3: If you have better installation method and ideas, please contact us in time.