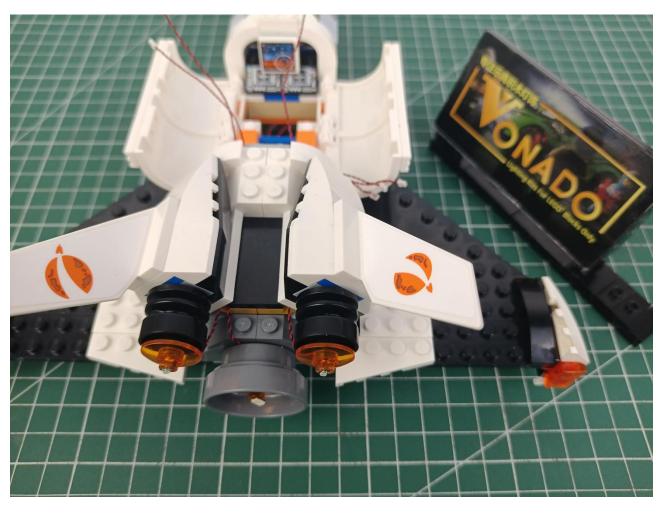

## First step:

Test every lamp pellet.

## Second step:

Instructions for installing this kit.

The above are ideas and instructions provided by our designers. Please move on:

- 1: Do you have any suggestions about the material and quality of our products?
- 2: Do you have any suggestions on the installation instructions and the degree of difficulty of the installation?
- 3: If you have better installation method and ideas, please contact us in time.