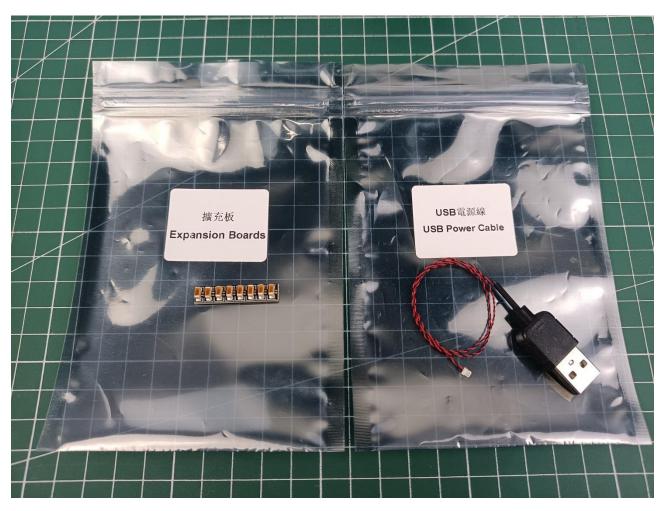

## Package contents:

- 1 x Bit Lights-15CM-Warm White
- 2 x Bit Lights-15CM-Orange
- 1 x 8-Port Expansion Boards
- 1 x USB Power Cable
- 1 x Flat Battery Pack
- 2 x Flashing Bit Lights-30CM-Red
- 1 x Headlights-15CM-Blue
- Parts Package