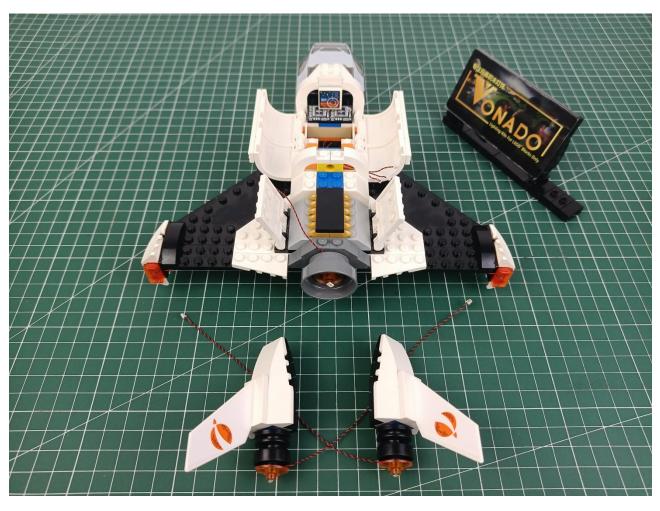

## First step:

Test every lamp pellet.

## Second step:

Instructions for installing this kit.

The above are ideas and instructions provided by our designers. Please move on:

- 1: Do you have any suggestions about the material and quality of our products?
- 2: Do you have any suggestions on the installation instructions and the degree of difficulty of the installation?
- 3: If you have better installation method and ideas, please contact us in time.