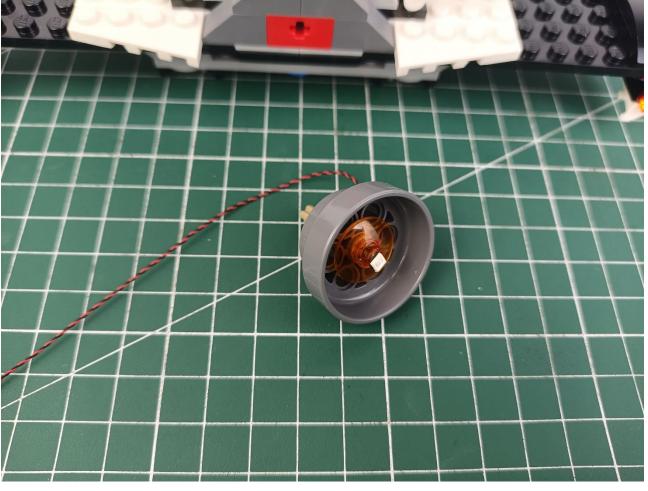

## First step:

Test every lamp pellet.

## Second step:

Instructions for installing this kit.

The above are ideas and instructions provided by our designers. Please move on:

- 1: Do you have any suggestions about the material and quality of our products?
- 2: Do you have any suggestions on the installation instructions and the degree of difficulty of the installation?
- 3: If you have better installation method and ideas, please contact us in time.