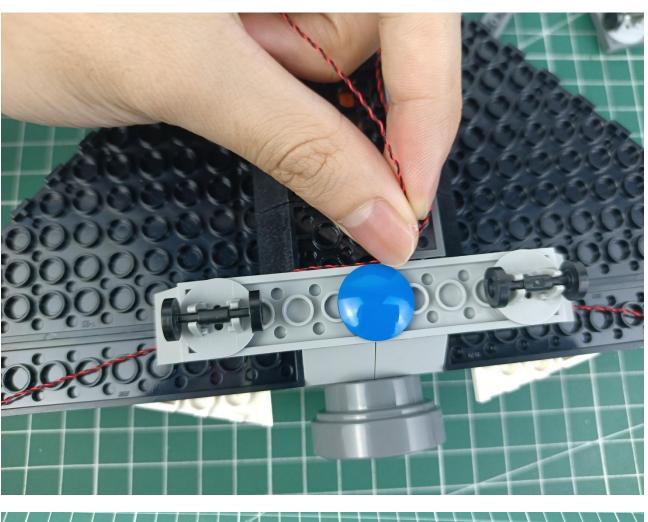

## Second step:

Instructions for installing this kit.

The above are ideas and instructions provided by our designers. Please move on:

- 1: Do you have any suggestions about the material and quality of our products?
- 2: Do you have any suggestions on the installation instructions and the degree of difficulty of the installation?
- 3: If you have better installation method and ideas, please contact us in time.