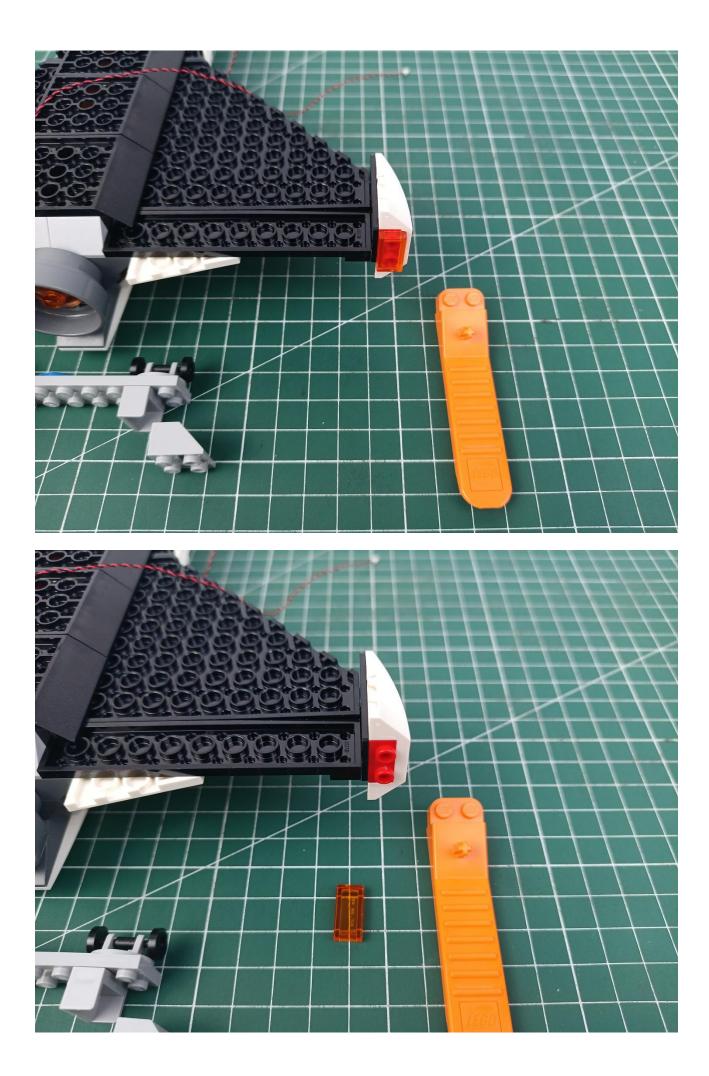

## First step:

Test every lamp pellet.

## Second step:

Instructions for installing this kit.

The above are ideas and instructions provided by our designers. Please move on:

- 1: Do you have any suggestions about the material and quality of our products?
- 2: Do you have any suggestions on the installation instructions and the degree of difficulty of the installation?
- 3: If you have better installation method and ideas, please contact us in time.