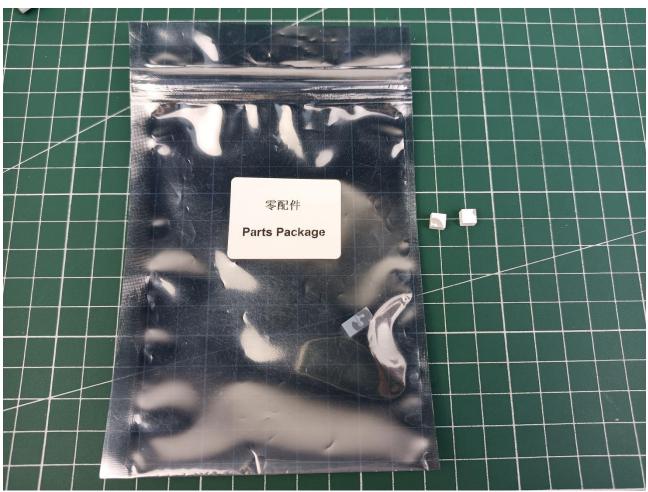

## Package contents:

- 1 x Bit Lights-15CM-Warm White
- 2 x Bit Lights-15CM-Orange
- 1 x 8-Port Expansion Boards
- 1 x USB Power Cable
- 1 x Flat Battery Pack
- 2 x Flashing Bit Lights-30CM-Red
- 1 x Headlights-15CM-Blue
- Parts Package