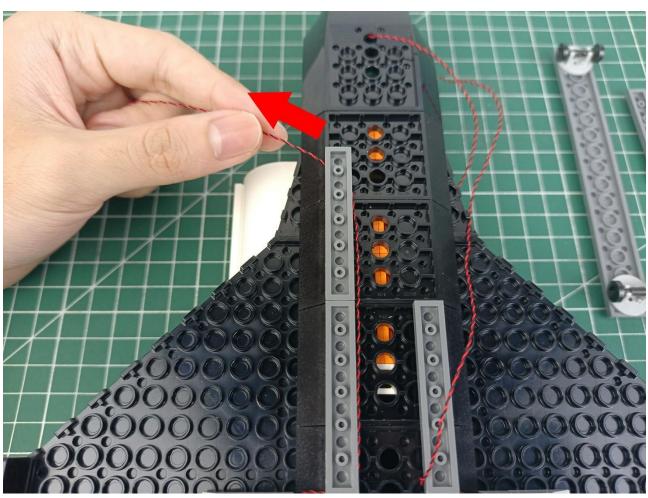

## Second step:

Instructions for installing this kit.

The above are ideas and instructions provided by our designers. Please move on:

- 1: Do you have any suggestions about the material and quality of our products?
- 2: Do you have any suggestions on the installation instructions and the degree of difficulty of the installation?
- 3: If you have better installation method and ideas, please contact us in time.