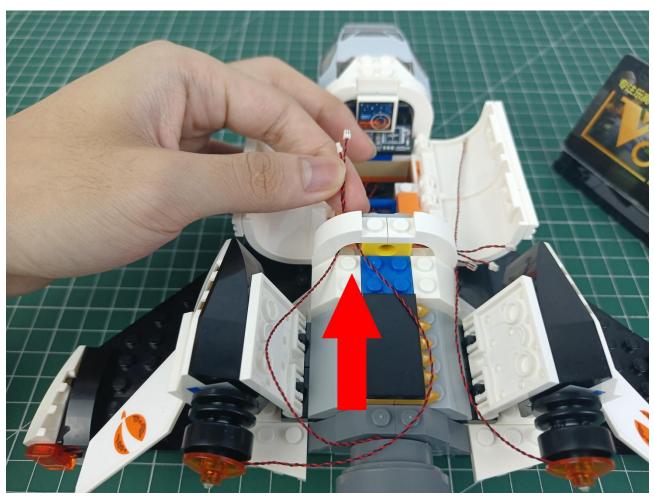

## Second step:

Instructions for installing this kit.

The above are ideas and instructions provided by our designers. Please move on:

- 1: Do you have any suggestions about the material and quality of our products?
- 2: Do you have any suggestions on the installation instructions and the degree of difficulty of the installation?
- 3: If you have better installation method and ideas, please contact us in time.