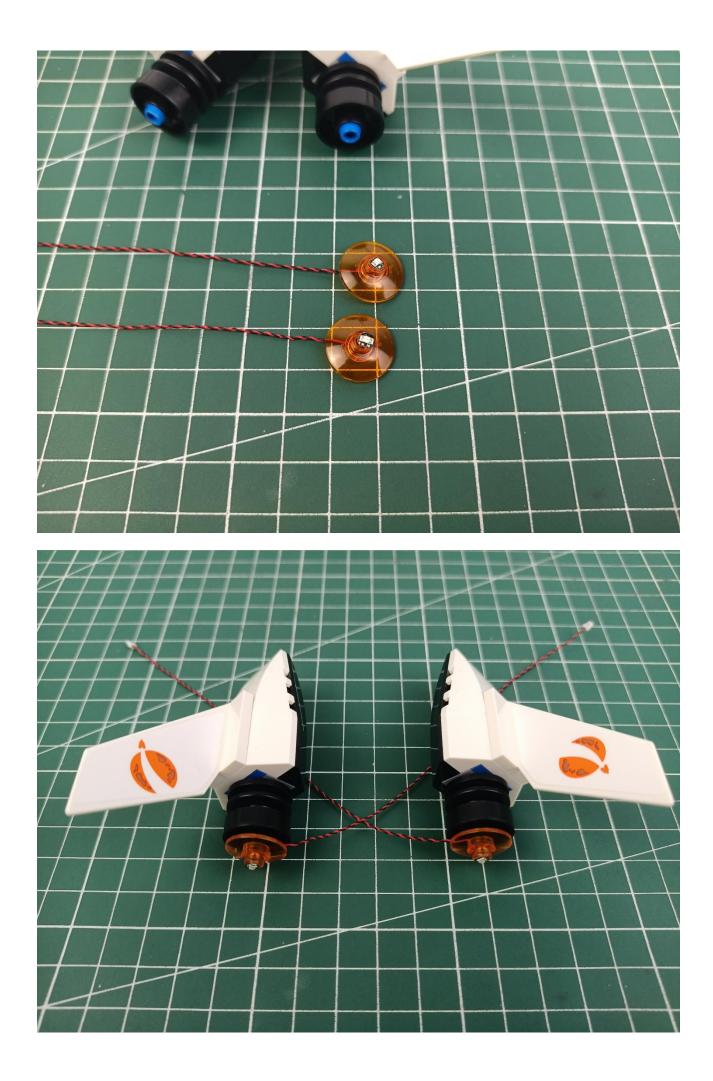

## Second step:

Instructions for installing this kit.

The above are ideas and instructions provided by our designers. Please move on:

- 1: Do you have any suggestions about the material and quality of our products?
- 2: Do you have any suggestions on the installation instructions and the degree of difficulty of the installation?
- 3: If you have better installation method and ideas, please contact us in time.