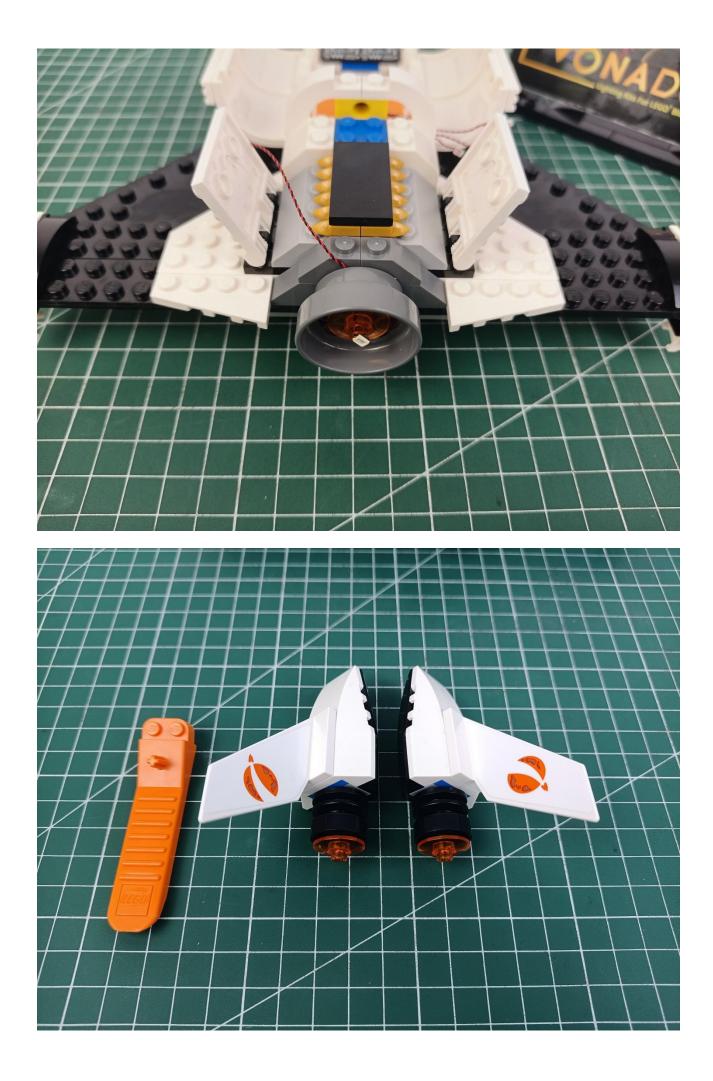

## First step:

Test every lamp pellet.

## Second step:

Instructions for installing this kit.

The above are ideas and instructions provided by our designers. Please move on:

- 1: Do you have any suggestions about the material and quality of our products?
- 2: Do you have any suggestions on the installation instructions and the degree of difficulty of the installation?
- 3: If you have better installation method and ideas, please contact us in time.