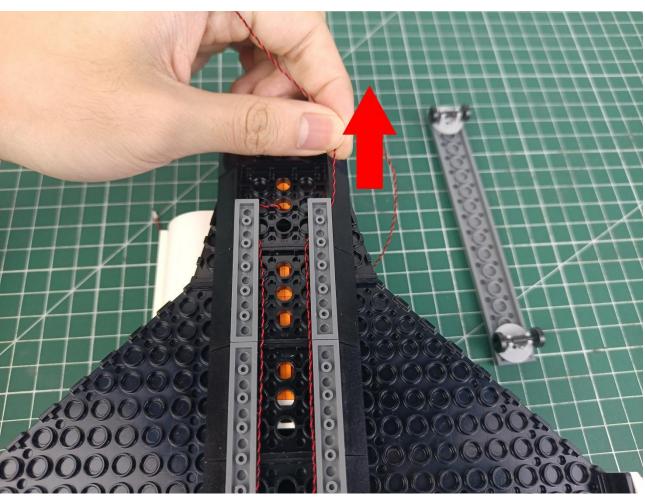

## Second step:

Instructions for installing this kit.

The above are ideas and instructions provided by our designers. Please move on:

- 1: Do you have any suggestions about the material and quality of our products?
- 2: Do you have any suggestions on the installation instructions and the degree of difficulty of the installation?
- 3: If you have better installation method and ideas, please contact us in time.