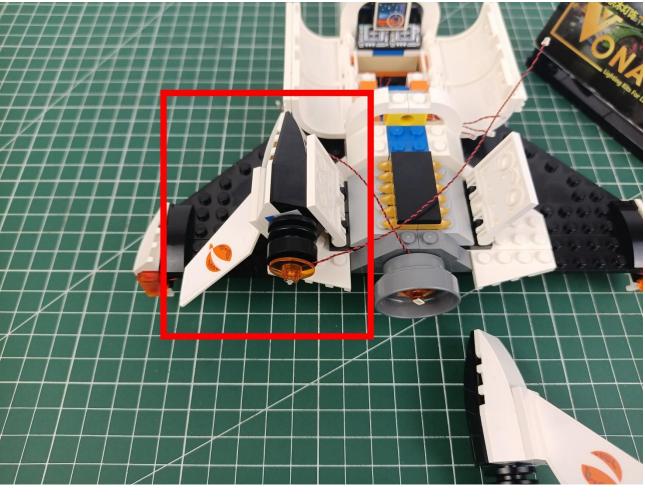

## Second step:

Instructions for installing this kit.

The above are ideas and instructions provided by our designers. Please move on:

- 1: Do you have any suggestions about the material and quality of our products?
- 2: Do you have any suggestions on the installation instructions and the degree of difficulty of the installation?
- 3: If you have better installation method and ideas, please contact us in time.