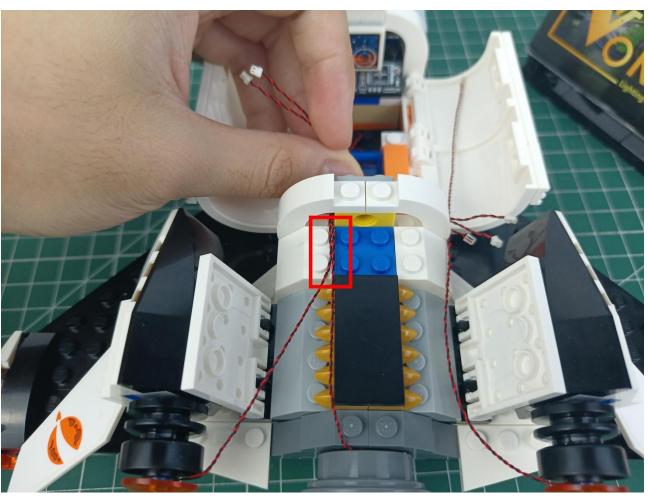

## Second step:

Instructions for installing this kit.

The above are ideas and instructions provided by our designers. Please move on:

- 1: Do you have any suggestions about the material and quality of our products?
- 2: Do you have any suggestions on the installation instructions and the degree of difficulty of the installation?
- 3: If you have better installation method and ideas, please contact us in time.