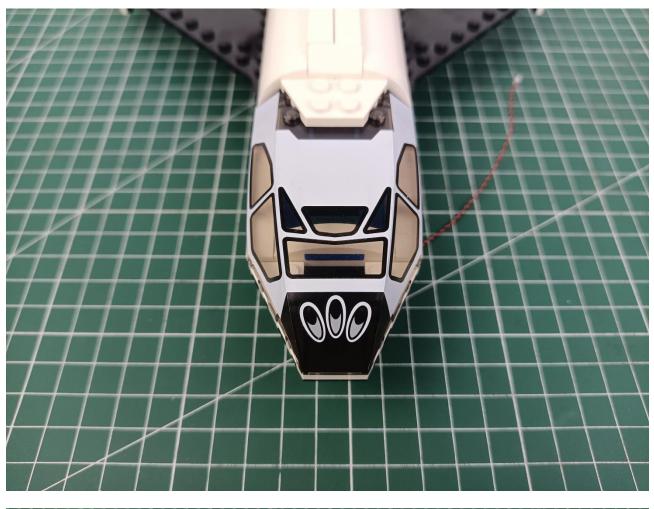

## Second step:

Instructions for installing this kit.

The above are ideas and instructions provided by our designers. Please move on:

- 1: Do you have any suggestions about the material and quality of our products?
- 2: Do you have any suggestions on the installation instructions and the degree of difficulty of the installation?
- 3: If you have better installation method and ideas, please contact us in time.