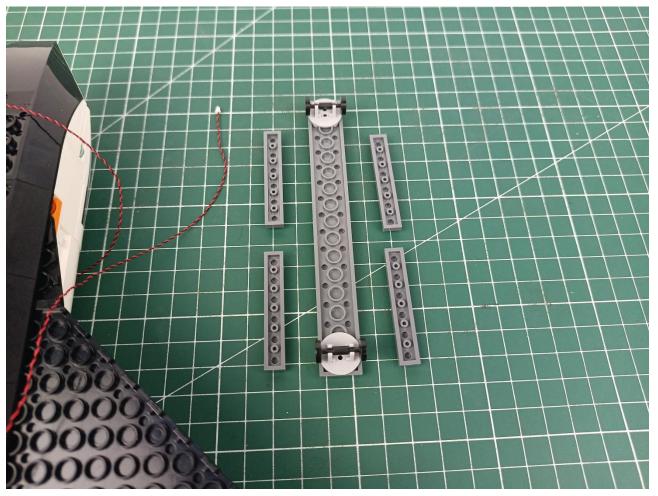

## Second step:

Instructions for installing this kit.

The above are ideas and instructions provided by our designers. Please move on:

- 1: Do you have any suggestions about the material and quality of our products?
- 2: Do you have any suggestions on the installation instructions and the degree of difficulty of the installation?
- 3: If you have better installation method and ideas, please contact us in time.