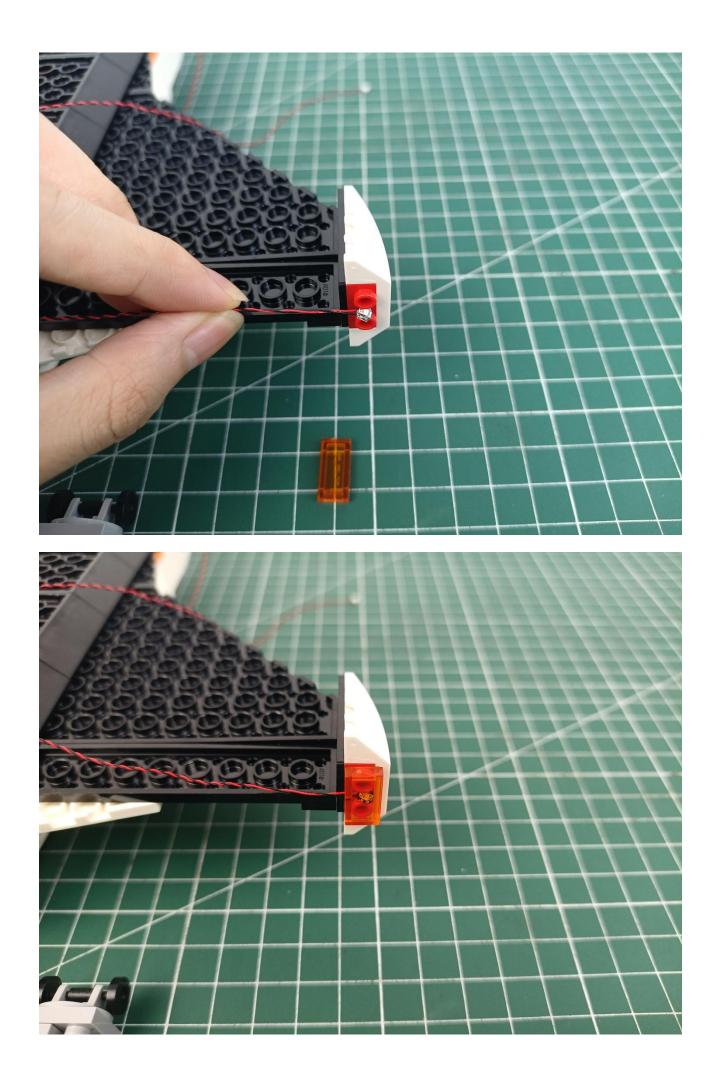

## Second step:

Instructions for installing this kit.

The above are ideas and instructions provided by our designers. Please move on:

- 1: Do you have any suggestions about the material and quality of our products?
- 2: Do you have any suggestions on the installation instructions and the degree of difficulty of the installation?
- 3: If you have better installation method and ideas, please contact us in time.