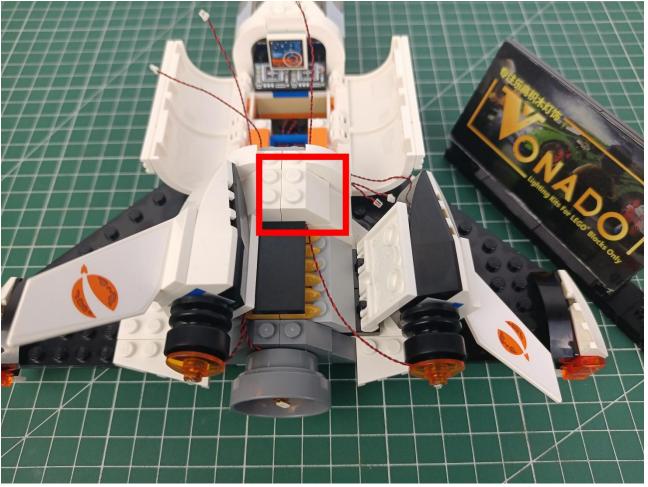

## Second step:

Instructions for installing this kit.

The above are ideas and instructions provided by our designers. Please move on:

- 1: Do you have any suggestions about the material and quality of our products?
- 2: Do you have any suggestions on the installation instructions and the degree of difficulty of the installation?
- 3: If you have better installation method and ideas, please contact us in time.