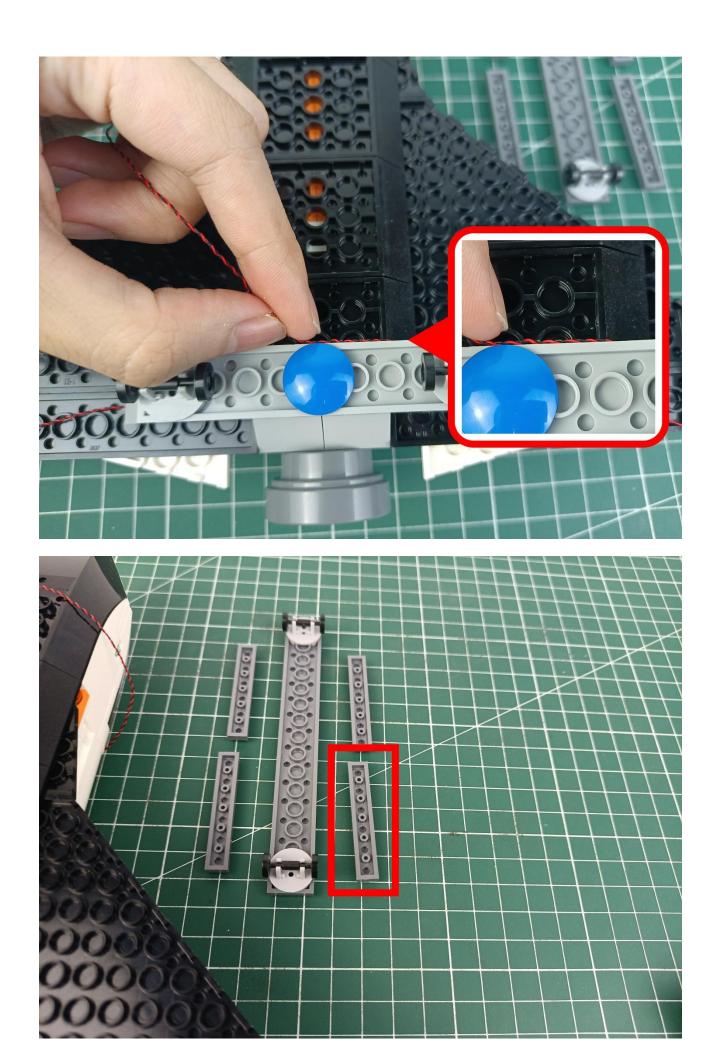

## Second step:

Instructions for installing this kit.

The above are ideas and instructions provided by our designers. Please move on:

- 1: Do you have any suggestions about the material and quality of our products?
- 2: Do you have any suggestions on the installation instructions and the degree of difficulty of the installation?
- 3: If you have better installation method and ideas, please contact us in time.