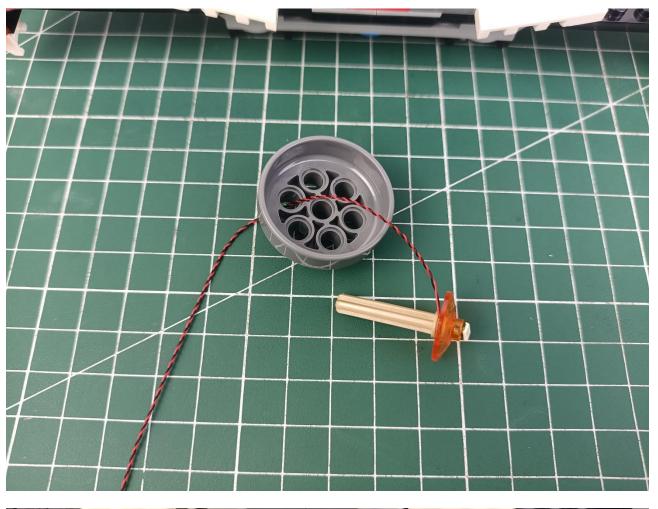

## First step:

Test every lamp pellet.

## Second step:

Instructions for installing this kit.

The above are ideas and instructions provided by our designers. Please move on:

- 1: Do you have any suggestions about the material and quality of our products?
- 2: Do you have any suggestions on the installation instructions and the degree of difficulty of the installation?
- 3: If you have better installation method and ideas, please contact us in time.