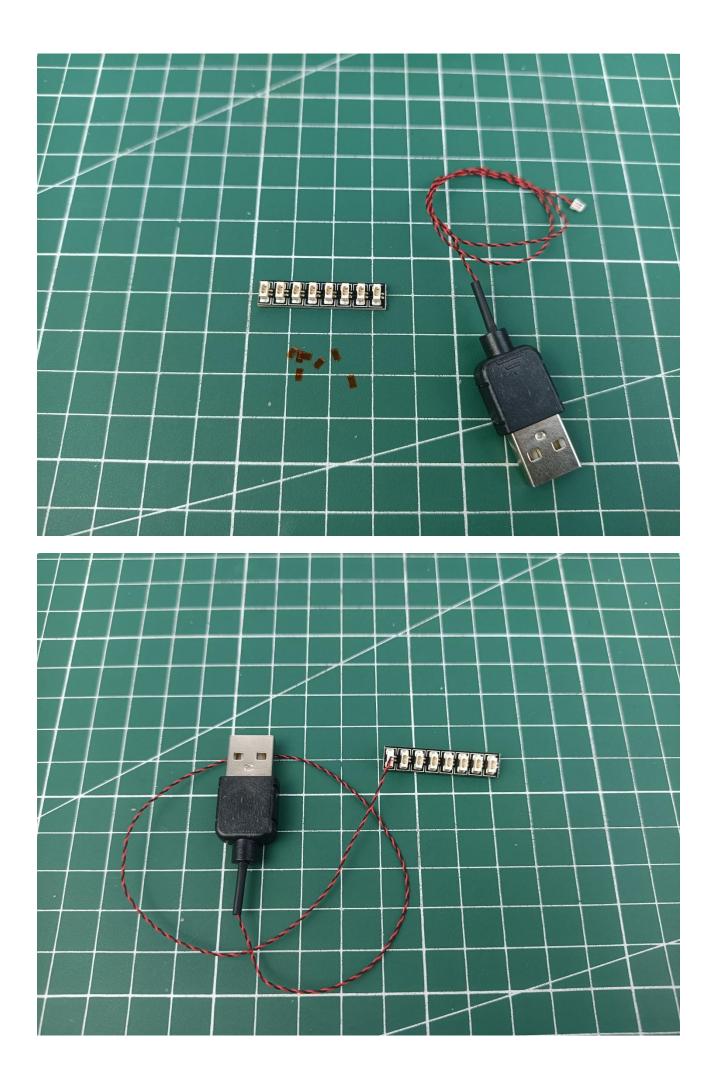

e lights, the length of the cables, the installation position of the product, and the final effects of each module, you can make your own arrangement, and we will cooperate with you to replace or repurchase. LETS MOVE!

## Package contents:

- 1 x Bit Lights-15CM-Warm White
- 2 x Bit Lights-15CM-Orange
- 1 x 8-Port Expansion Boards
- 1 x USB Power Cable
- 1 x Flat Battery Pack
- 2 x Flashing Bit Lights-30CM-Red
- 1 x Headlights-15CM-Blue
- Parts Package



## First step:

Test every lamp pellet.



## Second step:

Instructions for installing this kit.





































































































































































































































































The above are ideas and instructions provided by our designers. Please move on:

- 1: Do you have any suggestions about the material and quality of our products?
- 2: Do you have any suggestions on the installation instructions and the degree of difficulty of the installation?
- 3: If you have better installation method and ideas, please contact us in time.