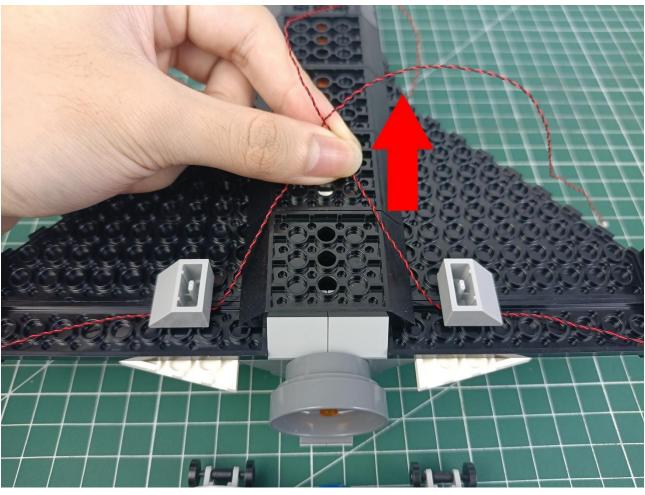

## Second step:

Instructions for installing this kit.

The above are ideas and instructions provided by our designers. Please move on:

- 1: Do you have any suggestions about the material and quality of our products?
- 2: Do you have any suggestions on the installation instructions and the degree of difficulty of the installation?
- 3: If you have better installation method and ideas, please contact us in time.