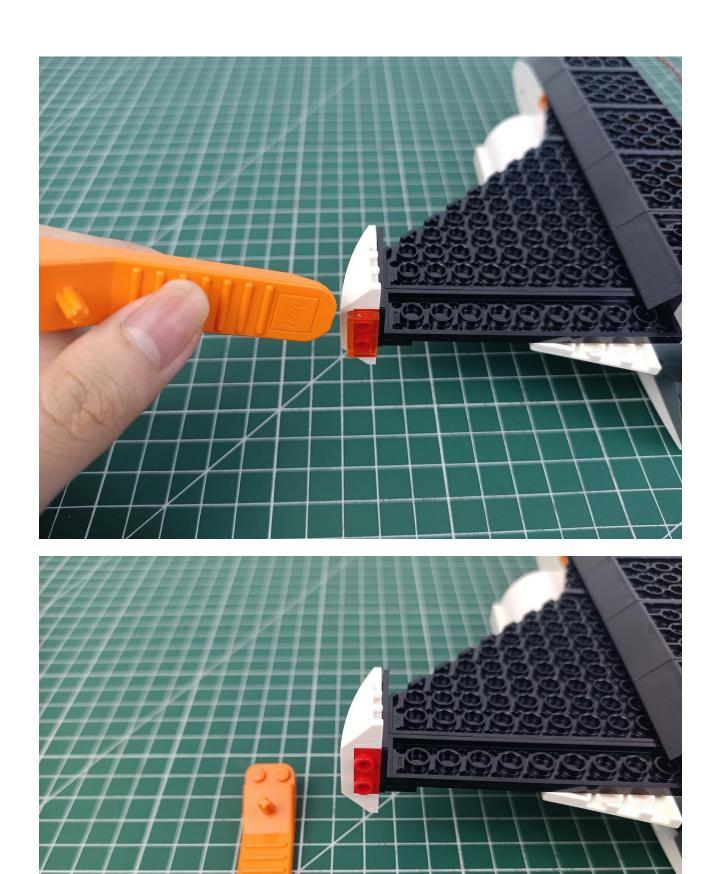

## First step:

Test every lamp pellet.

## Second step:

Instructions for installing this kit.

The above are ideas and instructions provided by our designers. Please move on:

- 1: Do you have any suggestions about the material and quality of our products?
- 2: Do you have any suggestions on the installation instructions and the degree of difficulty of the installation?
- 3: If you have better installation method and ideas, please contact us in time.