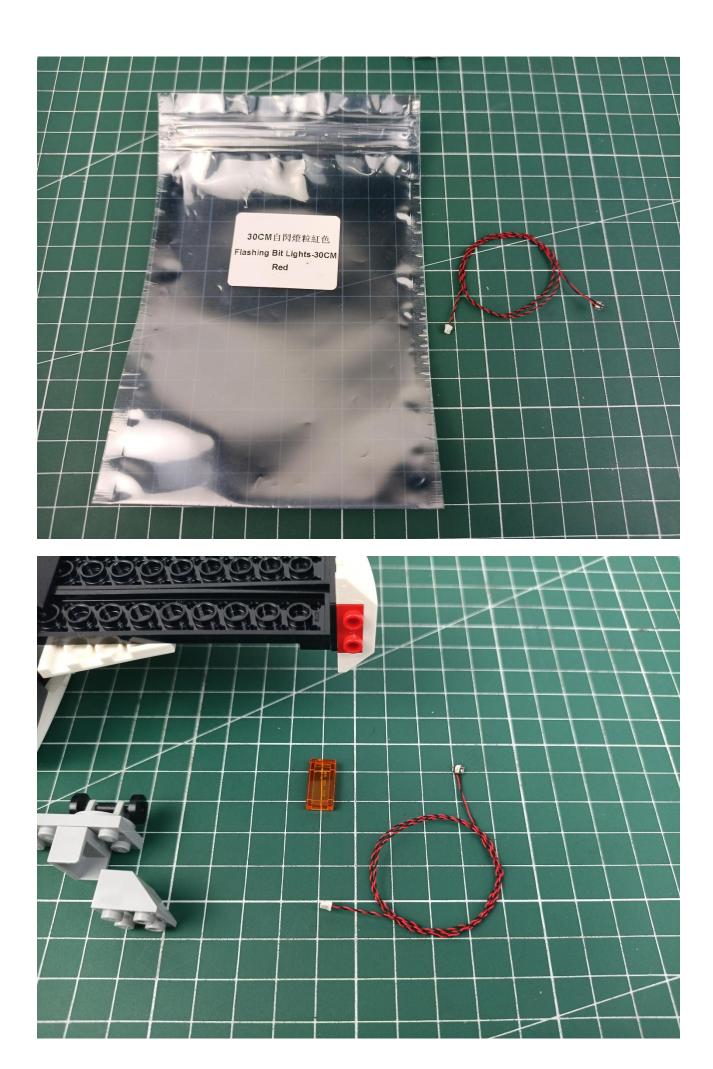

## Package contents:

- 1 x Bit Lights-15CM-Warm White
- 2 x Bit Lights-15CM-Orange
- 1 x 8-Port Expansion Boards
- 1 x USB Power Cable
- 1 x Flat Battery Pack
- 2 x Flashing Bit Lights-30CM-Red
- 1 x Headlights-15CM-Blue
- Parts Package