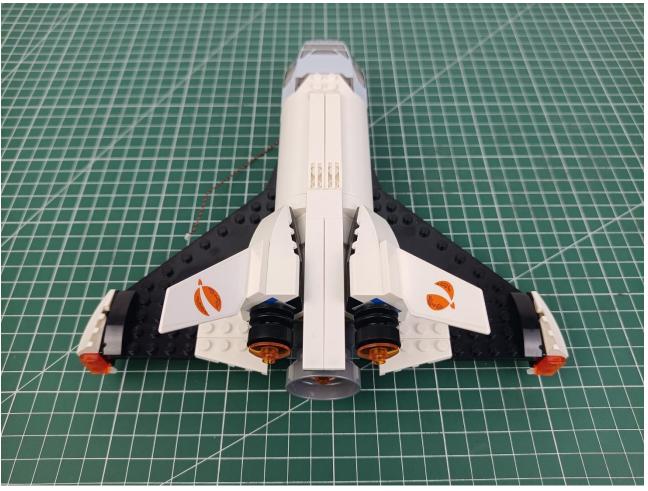

## First step:

Test every lamp pellet.

## Second step:

Instructions for installing this kit.

The above are ideas and instructions provided by our designers. Please move on:

- 1: Do you have any suggestions about the material and quality of our products?
- 2: Do you have any suggestions on the installation instructions and the degree of difficulty of the installation?
- 3: If you have better installation method and ideas, please contact us in time.