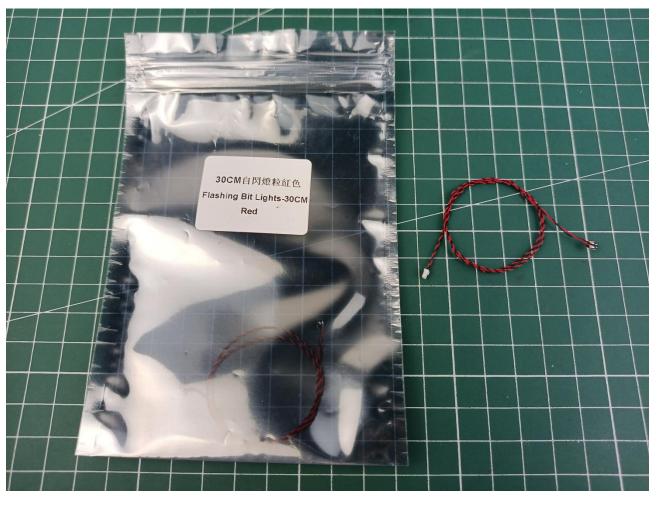

## Package contents:

- 1 x Bit Lights-15CM-Warm White
- 2 x Bit Lights-15CM-Orange
- 1 x 8-Port Expansion Boards
- 1 x USB Power Cable
- 1 x Flat Battery Pack
- 2 x Flashing Bit Lights-30CM-Red
- 1 x Headlights-15CM-Blue
- Parts Package

## First step:

Test every lamp pellet.