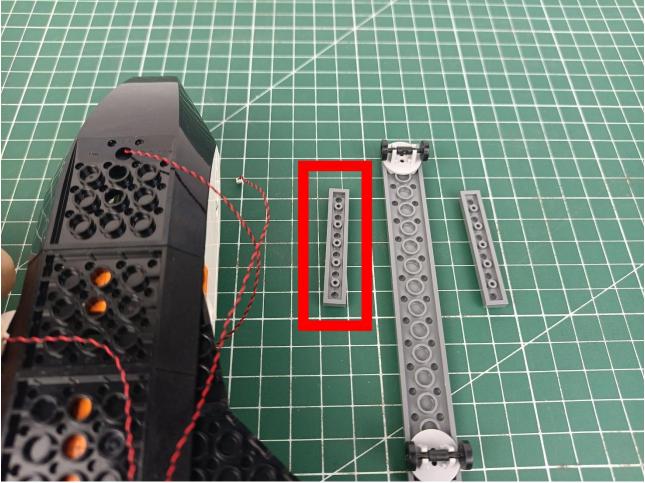

## Second step:

Instructions for installing this kit.

The above are ideas and instructions provided by our designers. Please move on:

- 1: Do you have any suggestions about the material and quality of our products?
- 2: Do you have any suggestions on the installation instructions and the degree of difficulty of the installation?
- 3: If you have better installation method and ideas, please contact us in time.