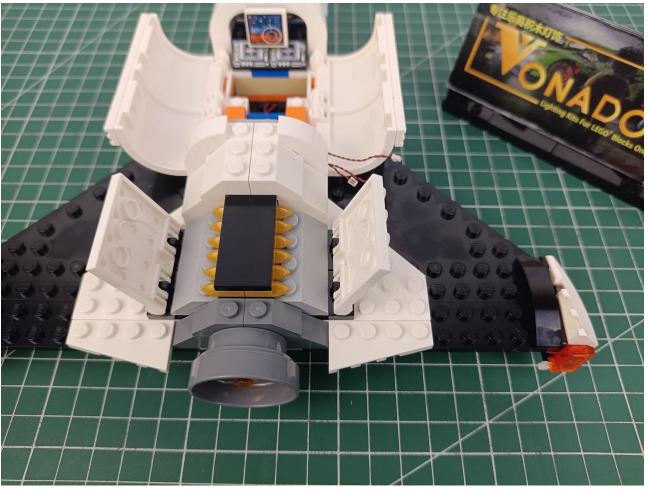

## Second step:

Instructions for installing this kit.

The above are ideas and instructions provided by our designers. Please move on:

- 1: Do you have any suggestions about the material and quality of our products?
- 2: Do you have any suggestions on the installation instructions and the degree of difficulty of the installation?
- 3: If you have better installation method and ideas, please contact us in time.