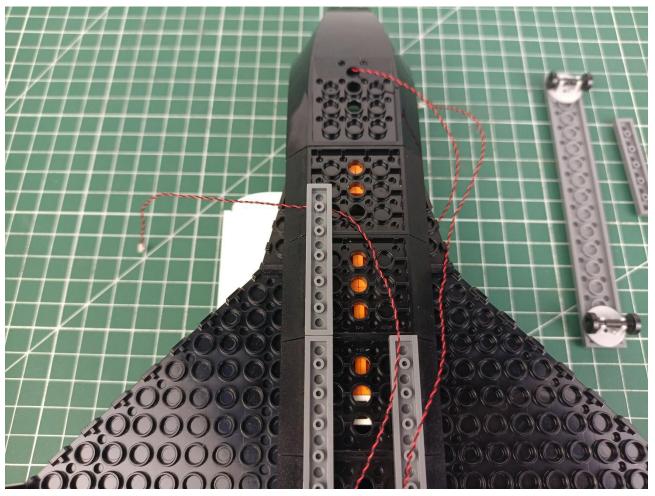

## Second step:

Instructions for installing this kit.

The above are ideas and instructions provided by our designers. Please move on:

- 1: Do you have any suggestions about the material and quality of our products?
- 2: Do you have any suggestions on the installation instructions and the degree of difficulty of the installation?
- 3: If you have better installation method and ideas, please contact us in time.