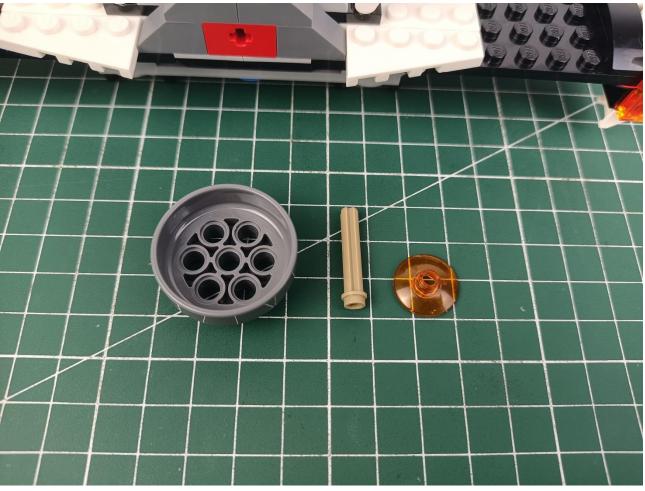

## First step:

Test every lamp pellet.

## Second step:

Instructions for installing this kit.

The above are ideas and instructions provided by our designers. Please move on:

- 1: Do you have any suggestions about the material and quality of our products?
- 2: Do you have any suggestions on the installation instructions and the degree of difficulty of the installation?
- 3: If you have better installation method and ideas, please contact us in time.