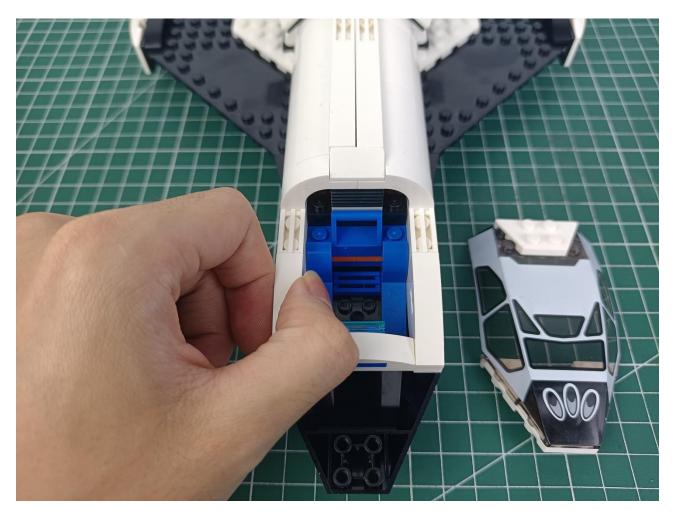

## Second step:

Instructions for installing this kit.

The above are ideas and instructions provided by our designers. Please move on:

- 1: Do you have any suggestions about the material and quality of our products?
- 2: Do you have any suggestions on the installation instructions and the degree of difficulty of the installation?
- 3: If you have better installation method and ideas, please contact us in time.