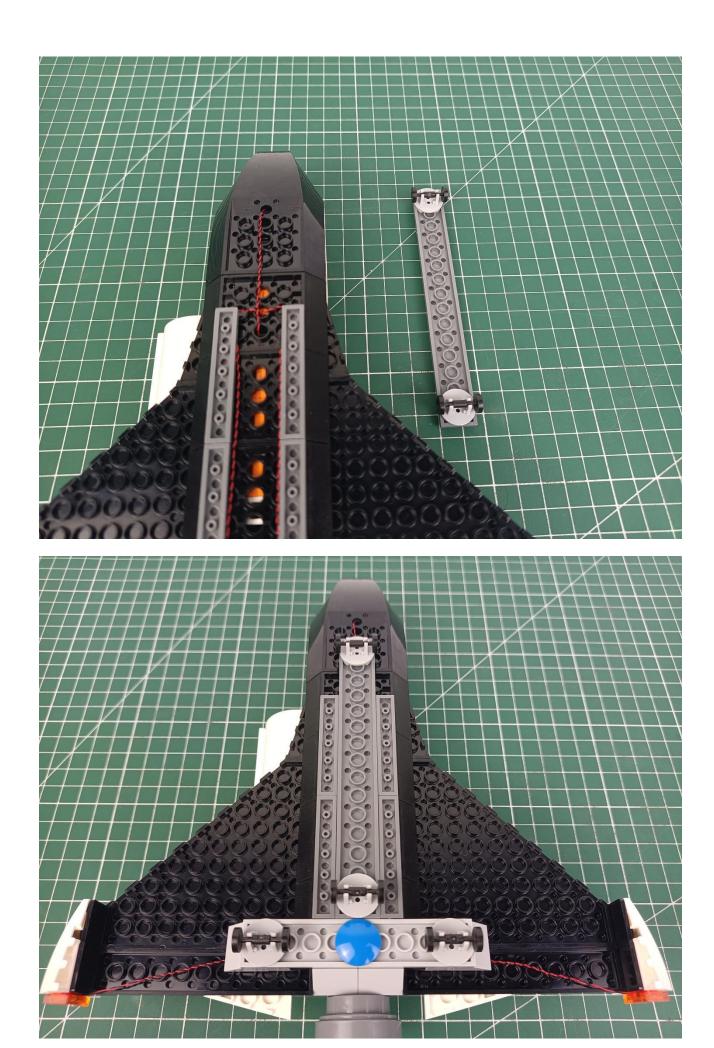

## Second step:

Instructions for installing this kit.

The above are ideas and instructions provided by our designers. Please move on:

- 1: Do you have any suggestions about the material and quality of our products?
- 2: Do you have any suggestions on the installation instructions and the degree of difficulty of the installation?
- 3: If you have better installation method and ideas, please contact us in time.