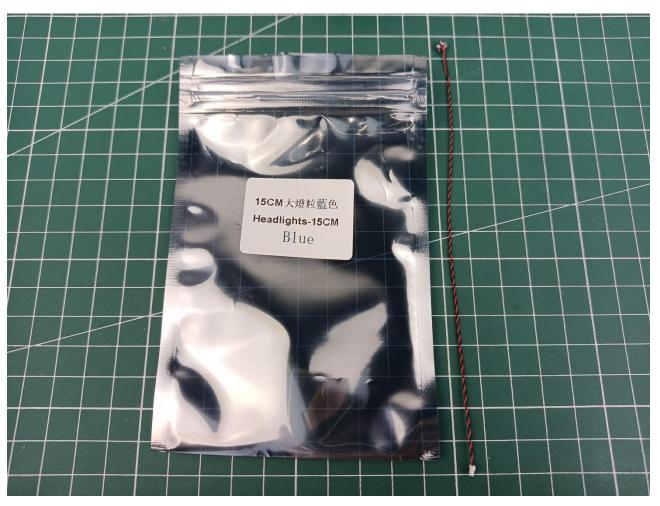

## Package contents:

- 1 x Bit Lights-15CM-Warm White
- 2 x Bit Lights-15CM-Orange
- 1 x 8-Port Expansion Boards
- 1 x USB Power Cable
- 1 x Flat Battery Pack
- 2 x Flashing Bit Lights-30CM-Red
- 1 x Headlights-15CM-Blue
- Parts Package