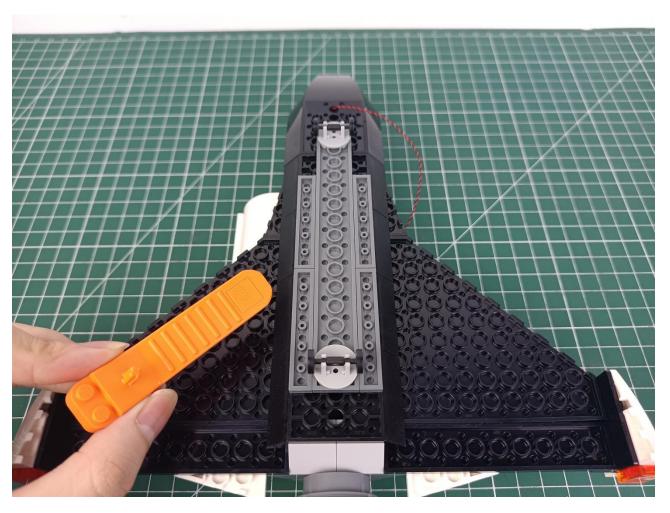

## Second step:

Instructions for installing this kit.

The above are ideas and instructions provided by our designers. Please move on:

- 1: Do you have any suggestions about the material and quality of our products?
- 2: Do you have any suggestions on the installation instructions and the degree of difficulty of the installation?
- 3: If you have better installation method and ideas, please contact us in time.