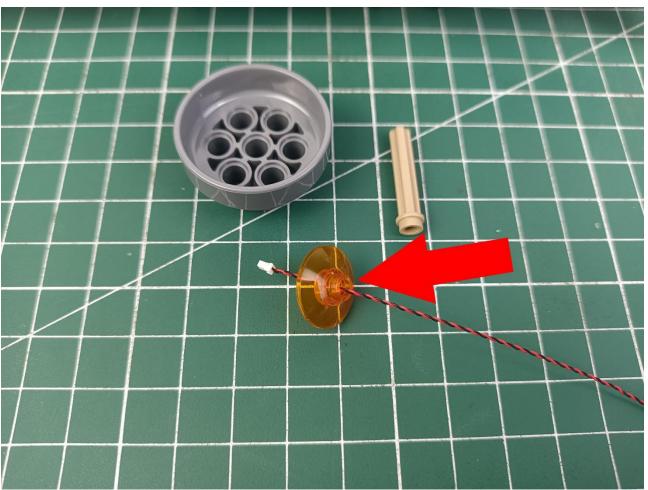

## Second step:

Instructions for installing this kit.

The above are ideas and instructions provided by our designers. Please move on:

- 1: Do you have any suggestions about the material and quality of our products?
- 2: Do you have any suggestions on the installation instructions and the degree of difficulty of the installation?
- 3: If you have better installation method and ideas, please contact us in time.