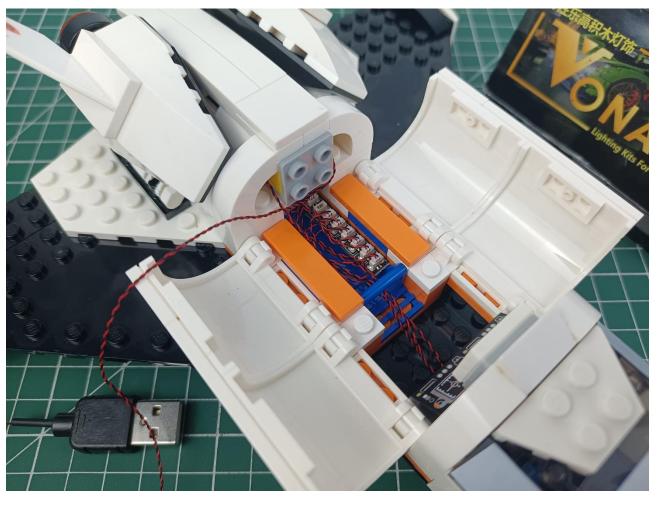

## Second step:

Instructions for installing this kit.

The above are ideas and instructions provided by our designers. Please move on:

- 1: Do you have any suggestions about the material and quality of our products?
- 2: Do you have any suggestions on the installation instructions and the degree of difficulty of the installation?
- 3: If you have better installation method and ideas, please contact us in time.