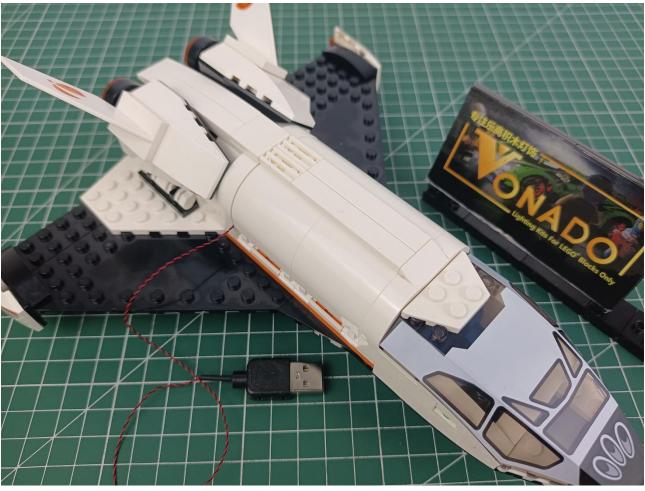

## Second step:

Instructions for installing this kit.

The above are ideas and instructions provided by our designers. Please move on:

- 1: Do you have any suggestions about the material and quality of our products?
- 2: Do you have any suggestions on the installation instructions and the degree of difficulty of the installation?
- 3: If you have better installation method and ideas, please contact us in time.