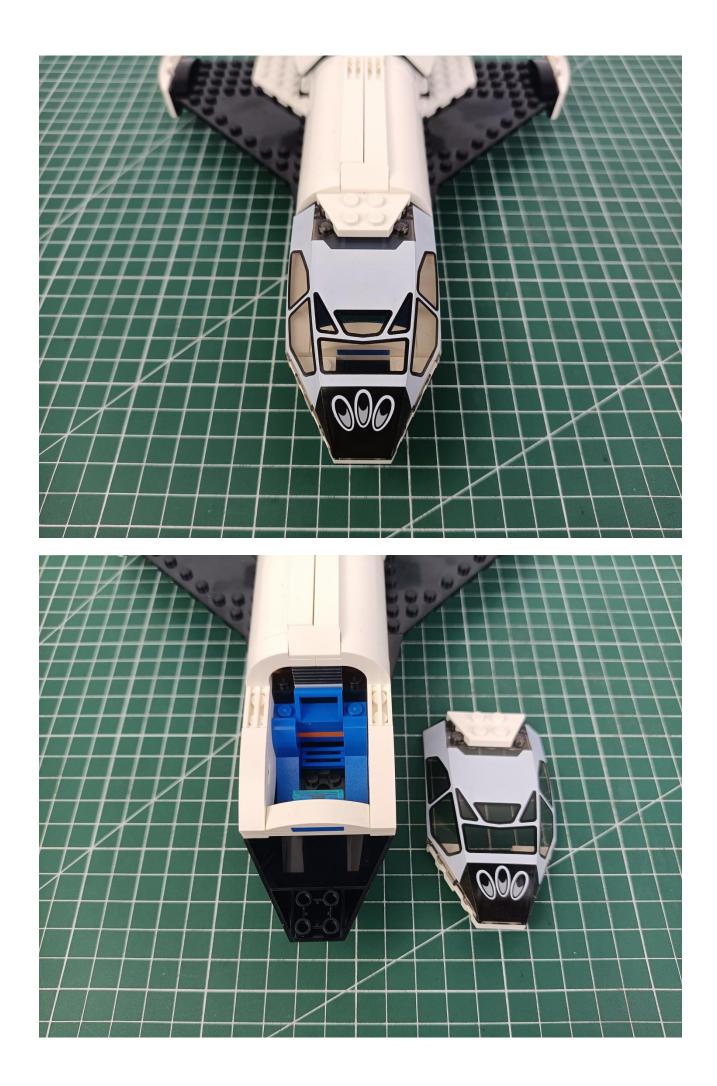

## First step:

Test every lamp pellet.

## Second step:

Instructions for installing this kit.

The above are ideas and instructions provided by our designers. Please move on:

- 1: Do you have any suggestions about the material and quality of our products?
- 2: Do you have any suggestions on the installation instructions and the degree of difficulty of the installation?
- 3: If you have better installation method and ideas, please contact us in time.