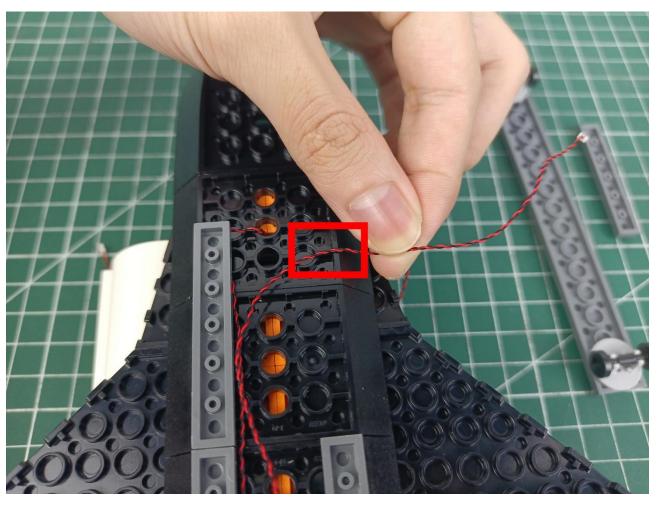

## Second step:

Instructions for installing this kit.

The above are ideas and instructions provided by our designers. Please move on:

- 1: Do you have any suggestions about the material and quality of our products?
- 2: Do you have any suggestions on the installation instructions and the degree of difficulty of the installation?
- 3: If you have better installation method and ideas, please contact us in time.