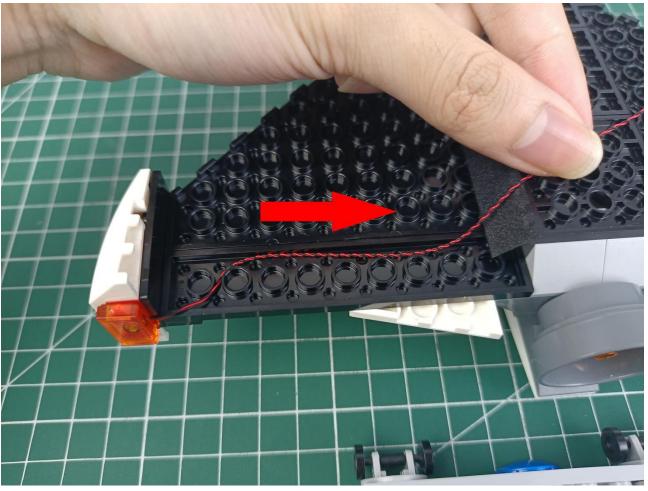

## Second step:

Instructions for installing this kit.

The above are ideas and instructions provided by our designers. Please move on:

- 1: Do you have any suggestions about the material and quality of our products?
- 2: Do you have any suggestions on the installation instructions and the degree of difficulty of the installation?
- 3: If you have better installation method and ideas, please contact us in time.