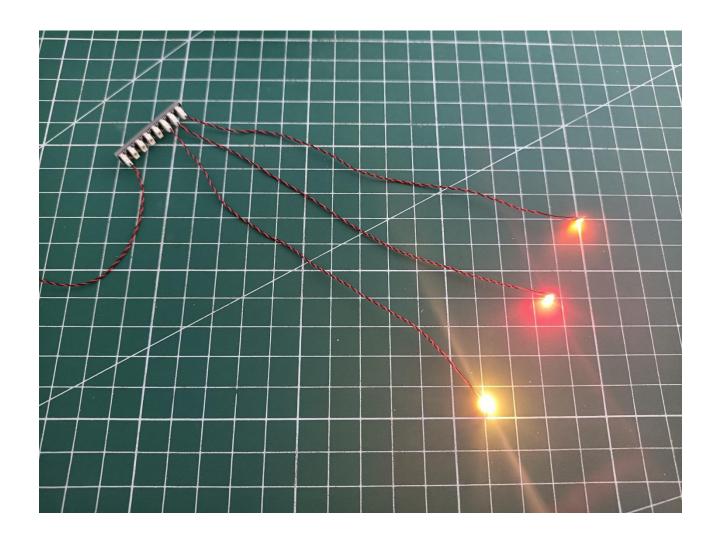

installation form and method of each part. Vonado lighting also does not want to kill your unlimited creativity, we will try our best to make products with high variability, high play ability and unlimited play. If you have any dissatisfaction or your own ideas on the parts such as the color of the lights, the length of the cables, the installation position of the product, and the final effects of each module, you can make your own arrangement, and we will cooperate with you to replace or repurchase. LETS MOVE!

## Package contents:

- 1 x Bit Lights-15CM-Warm White
- 2 x Bit Lights-15CM-Orange
- 1 x 8-Port Expansion Boards
- 1 x USB Power Cable
- 1 x Flat Battery Pack
- 2 x Flashing Bit Lights-30CM-Red
- 1 x Headlights-15CM-Blue
- Parts Package



## First step:

Test every lamp pellet.



## Second step:

Instructions for installing this kit.





































































































































































































































































The above are ideas and instructions provided by our designers. Please move on:

- 1: Do you have any suggestions about the material and quality of our products?
- 2: Do you have any suggestions on the installation instructions and the degree of difficulty of the installation?
- 3: If you have better installation method and ideas, please contact us in time.