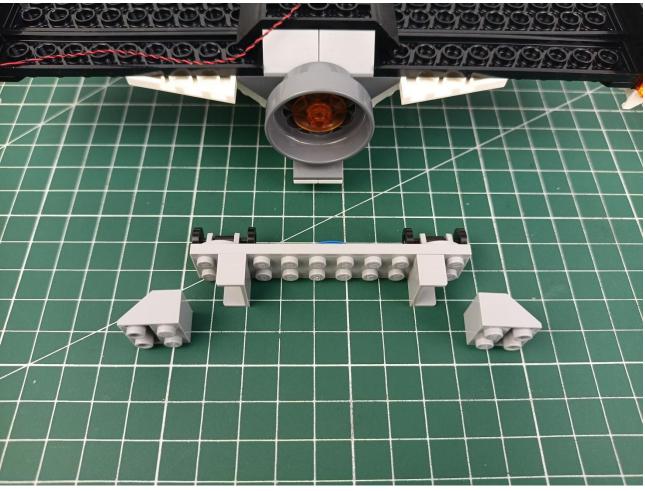

## Second step:

Instructions for installing this kit.

The above are ideas and instructions provided by our designers. Please move on:

- 1: Do you have any suggestions about the material and quality of our products?
- 2: Do you have any suggestions on the installation instructions and the degree of difficulty of the installation?
- 3: If you have better installation method and ideas, please contact us in time.