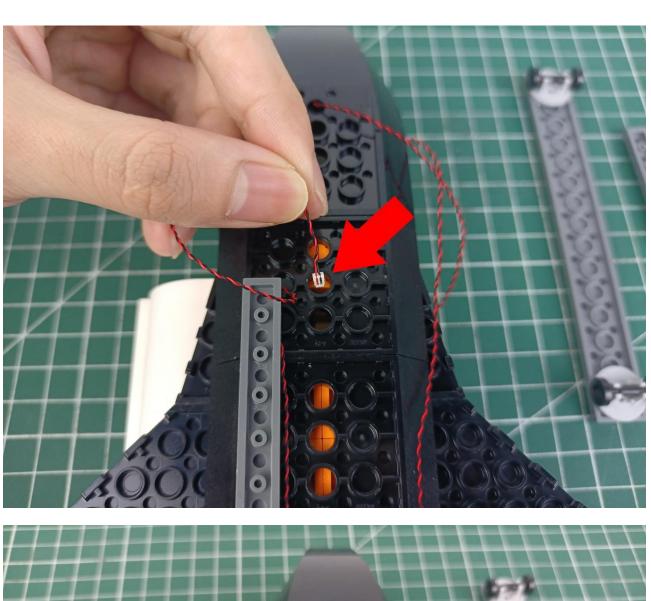

## Second step:

Instructions for installing this kit.

The above are ideas and instructions provided by our designers. Please move on:

- 1: Do you have any suggestions about the material and quality of our products?
- 2: Do you have any suggestions on the installation instructions and the degree of difficulty of the installation?
- 3: If you have better installation method and ideas, please contact us in time.