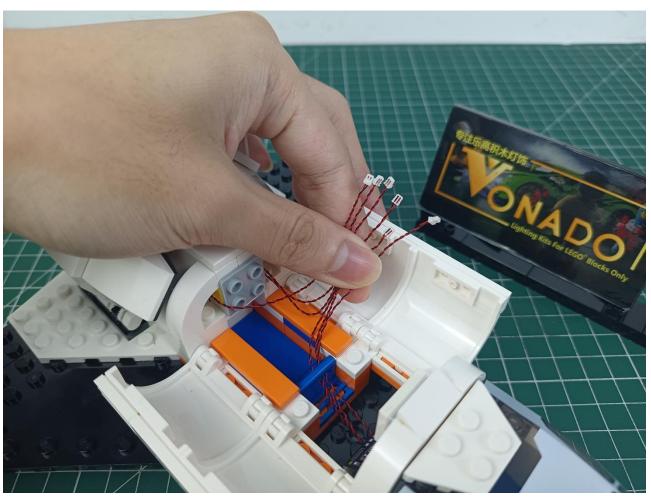

## Second step:

Instructions for installing this kit.

The above are ideas and instructions provided by our designers. Please move on:

- 1: Do you have any suggestions about the material and quality of our products?
- 2: Do you have any suggestions on the installation instructions and the degree of difficulty of the installation?
- 3: If you have better installation method and ideas, please contact us in time.