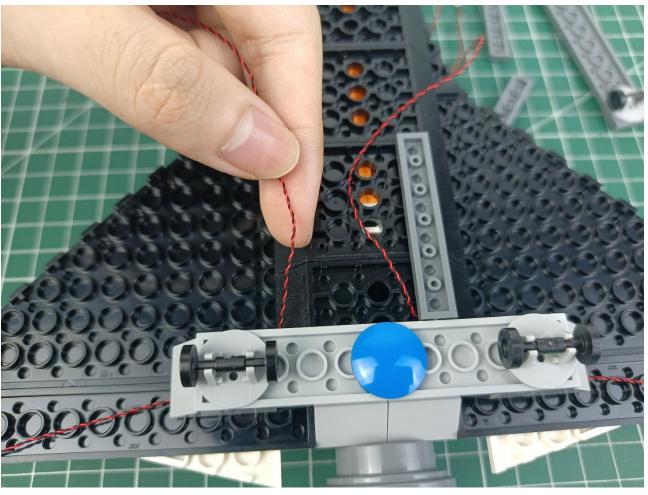

## Second step:

Instructions for installing this kit.

The above are ideas and instructions provided by our designers. Please move on:

- 1: Do you have any suggestions about the material and quality of our products?
- 2: Do you have any suggestions on the installation instructions and the degree of difficulty of the installation?
- 3: If you have better installation method and ideas, please contact us in time.