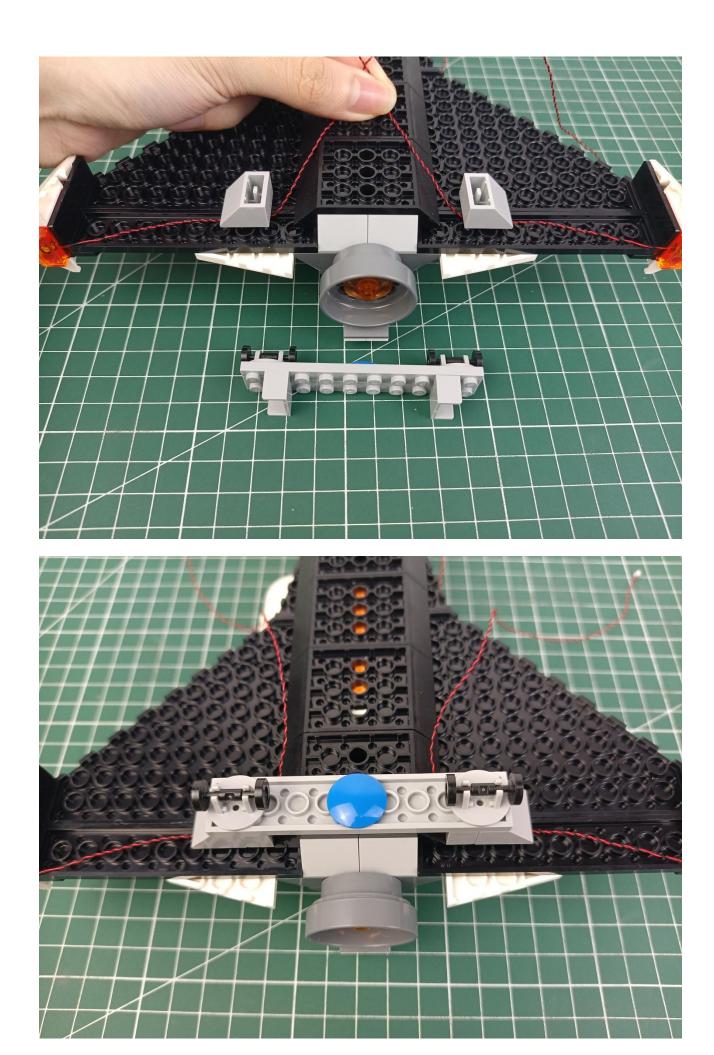

## Second step:

Instructions for installing this kit.

The above are ideas and instructions provided by our designers. Please move on:

- 1: Do you have any suggestions about the material and quality of our products?
- 2: Do you have any suggestions on the installation instructions and the degree of difficulty of the installation?
- 3: If you have better installation method and ideas, please contact us in time.