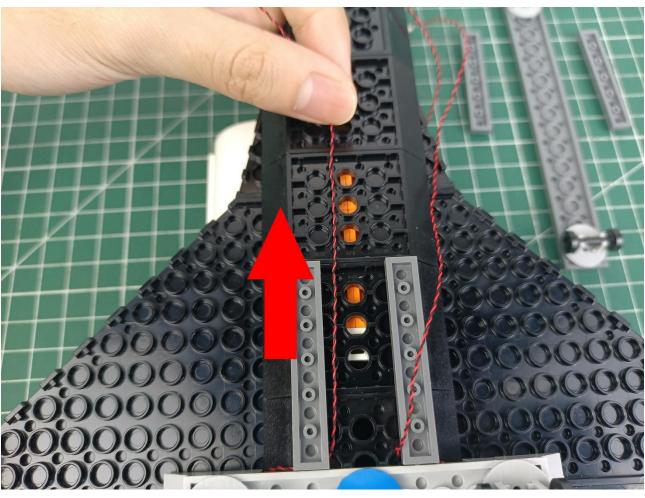

## Second step:

Instructions for installing this kit.

The above are ideas and instructions provided by our designers. Please move on:

- 1: Do you have any suggestions about the material and quality of our products?
- 2: Do you have any suggestions on the installation instructions and the degree of difficulty of the installation?
- 3: If you have better installation method and ideas, please contact us in time.