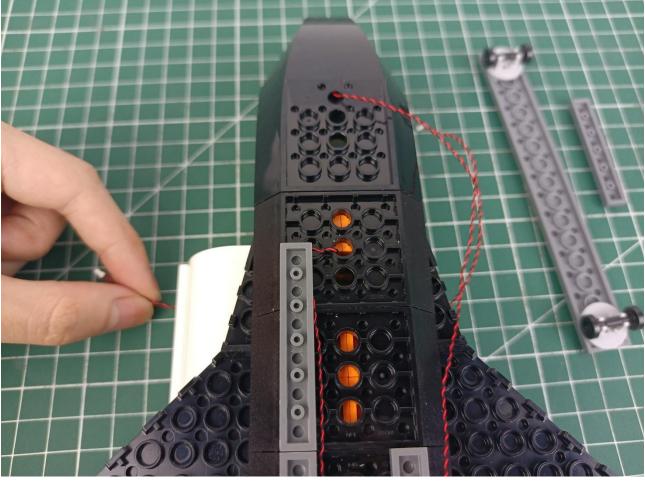

## First step:

Test every lamp pellet.

## Second step:

Instructions for installing this kit.

The above are ideas and instructions provided by our designers. Please move on:

- 1: Do you have any suggestions about the material and quality of our products?
- 2: Do you have any suggestions on the installation instructions and the degree of difficulty of the installation?
- 3: If you have better installation method and ideas, please contact us in time.