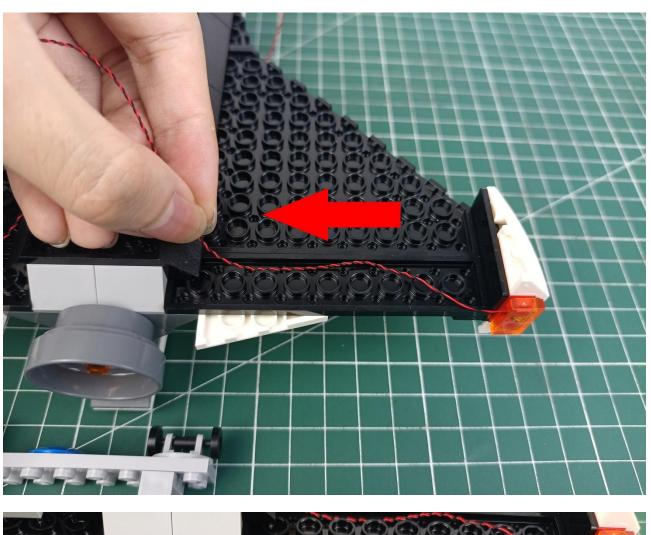

## Second step:

Instructions for installing this kit.

The above are ideas and instructions provided by our designers. Please move on:

- 1: Do you have any suggestions about the material and quality of our products?
- 2: Do you have any suggestions on the installation instructions and the degree of difficulty of the installation?
- 3: If you have better installation method and ideas, please contact us in time.