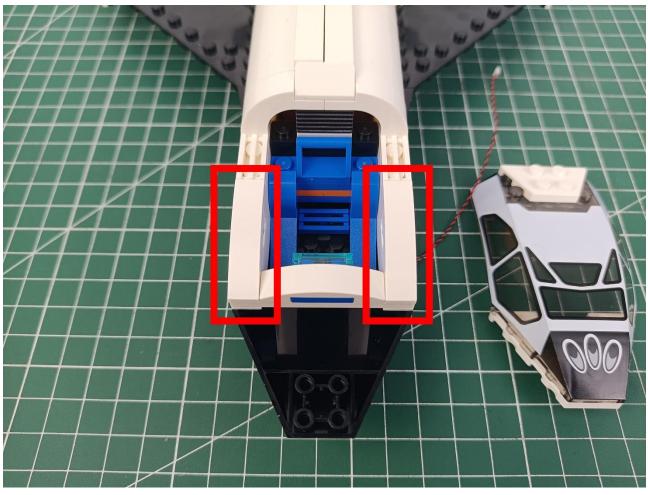

## Second step:

Instructions for installing this kit.

The above are ideas and instructions provided by our designers. Please move on:

- 1: Do you have any suggestions about the material and quality of our products?
- 2: Do you have any suggestions on the installation instructions and the degree of difficulty of the installation?
- 3: If you have better installation method and ideas, please contact us in time.