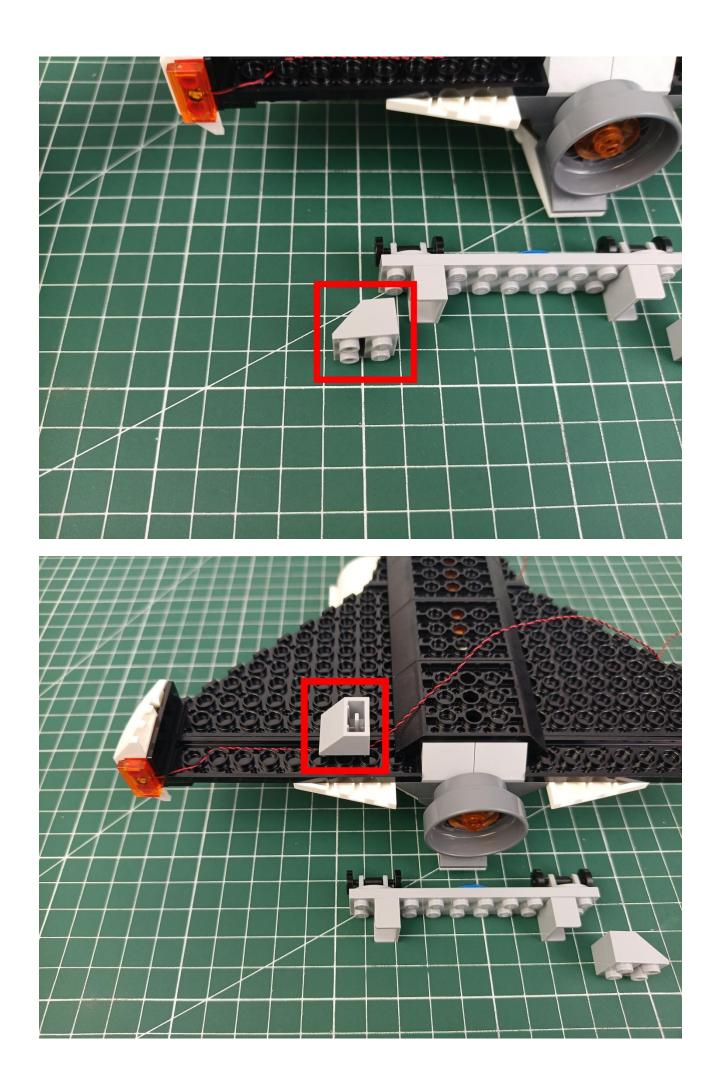

## Second step:

Instructions for installing this kit.

The above are ideas and instructions provided by our designers. Please move on:

- 1: Do you have any suggestions about the material and quality of our products?
- 2: Do you have any suggestions on the installation instructions and the degree of difficulty of the installation?
- 3: If you have better installation method and ideas, please contact us in time.