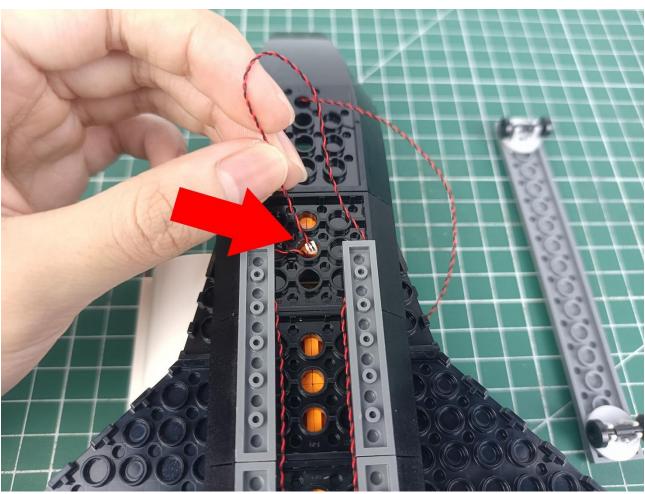

## Second step:

Instructions for installing this kit.

The above are ideas and instructions provided by our designers. Please move on:

- 1: Do you have any suggestions about the material and quality of our products?
- 2: Do you have any suggestions on the installation instructions and the degree of difficulty of the installation?
- 3: If you have better installation method and ideas, please contact us in time.