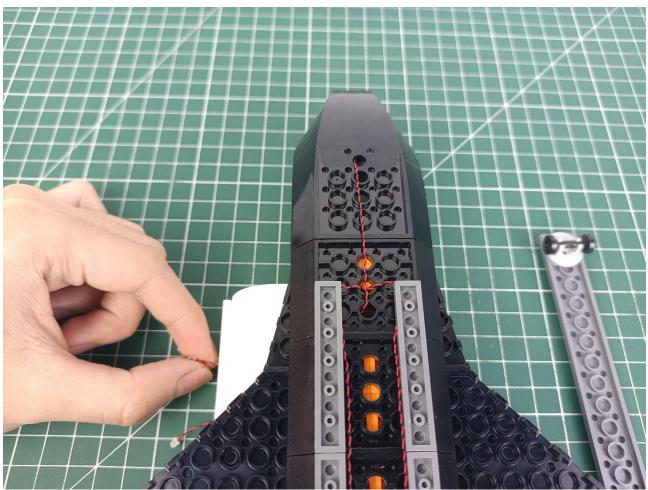

## Second step:

Instructions for installing this kit.

The above are ideas and instructions provided by our designers. Please move on:

- 1: Do you have any suggestions about the material and quality of our products?
- 2: Do you have any suggestions on the installation instructions and the degree of difficulty of the installation?
- 3: If you have better installation method and ideas, please contact us in time.