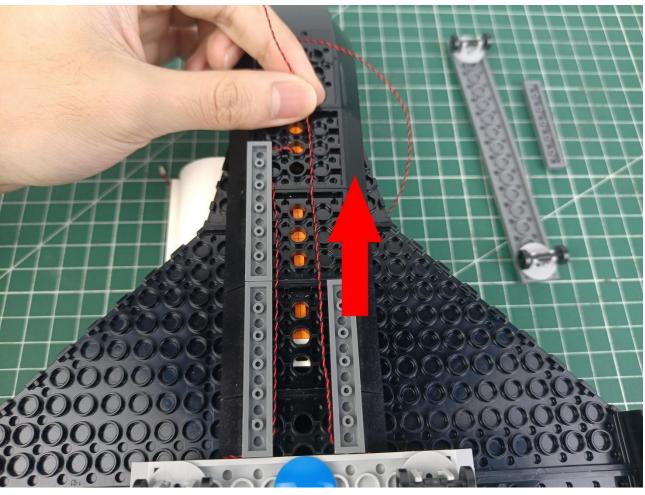

## Second step:

Instructions for installing this kit.

The above are ideas and instructions provided by our designers. Please move on:

- 1: Do you have any suggestions about the material and quality of our products?
- 2: Do you have any suggestions on the installation instructions and the degree of difficulty of the installation?
- 3: If you have better installation method and ideas, please contact us in time.