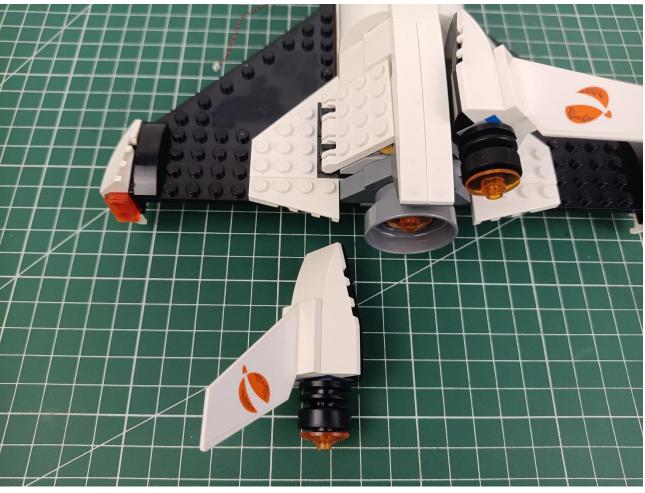

## First step:

Test every lamp pellet.

## Second step:

Instructions for installing this kit.

The above are ideas and instructions provided by our designers. Please move on:

- 1: Do you have any suggestions about the material and quality of our products?
- 2: Do you have any suggestions on the installation instructions and the degree of difficulty of the installation?
- 3: If you have better installation method and ideas, please contact us in time.