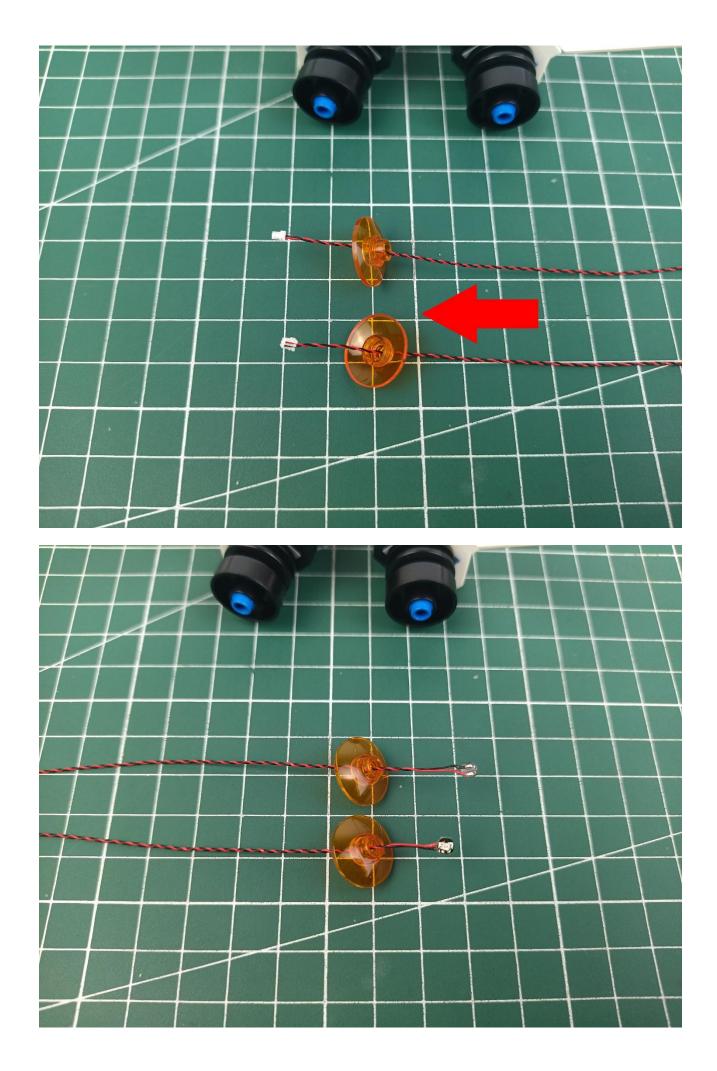

## Second step:

Instructions for installing this kit.

The above are ideas and instructions provided by our designers. Please move on:

- 1: Do you have any suggestions about the material and quality of our products?
- 2: Do you have any suggestions on the installation instructions and the degree of difficulty of the installation?
- 3: If you have better installation method and ideas, please contact us in time.