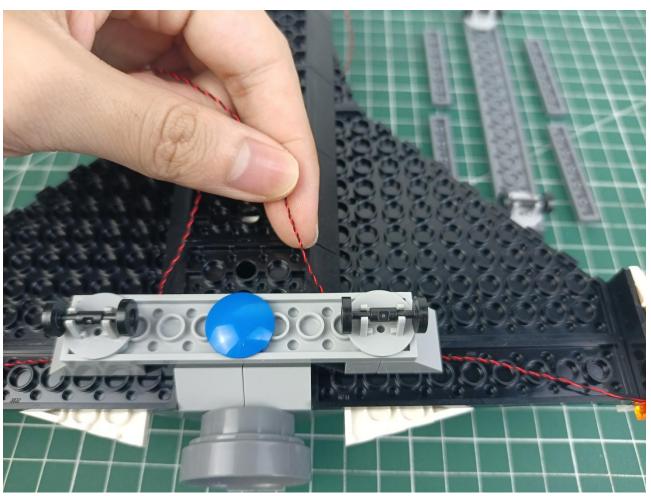

## Second step:

Instructions for installing this kit.

The above are ideas and instructions provided by our designers. Please move on:

- 1: Do you have any suggestions about the material and quality of our products?
- 2: Do you have any suggestions on the installation instructions and the degree of difficulty of the installation?
- 3: If you have better installation method and ideas, please contact us in time.