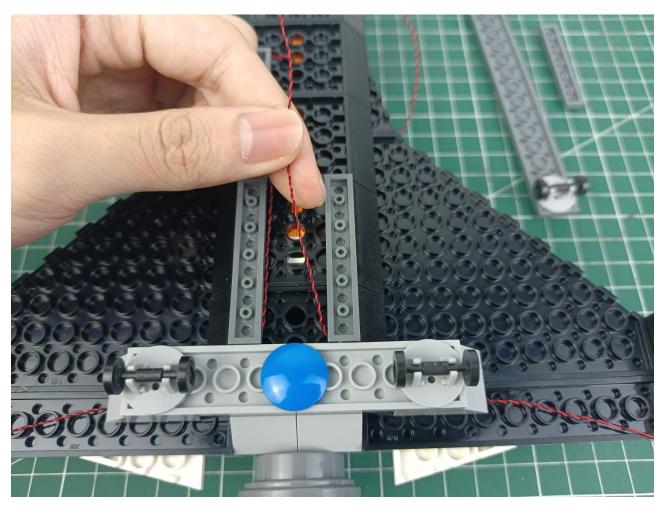

## Second step:

Instructions for installing this kit.

The above are ideas and instructions provided by our designers. Please move on:

- 1: Do you have any suggestions about the material and quality of our products?
- 2: Do you have any suggestions on the installation instructions and the degree of difficulty of the installation?
- 3: If you have better installation method and ideas, please contact us in time.