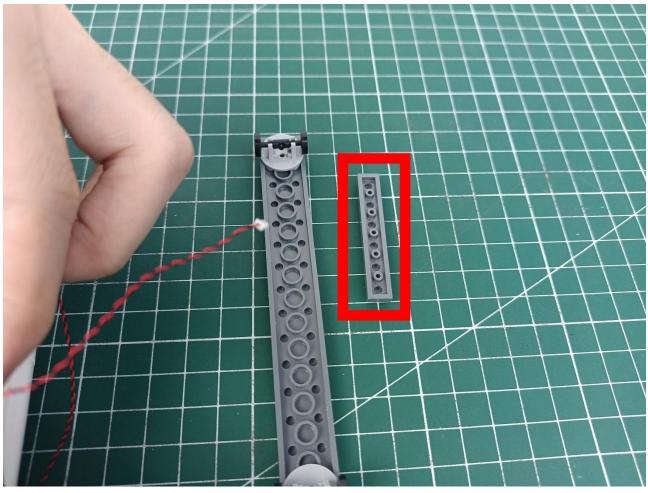

## Second step:

Instructions for installing this kit.

The above are ideas and instructions provided by our designers. Please move on:

- 1: Do you have any suggestions about the material and quality of our products?
- 2: Do you have any suggestions on the installation instructions and the degree of difficulty of the installation?
- 3: If you have better installation method and ideas, please contact us in time.