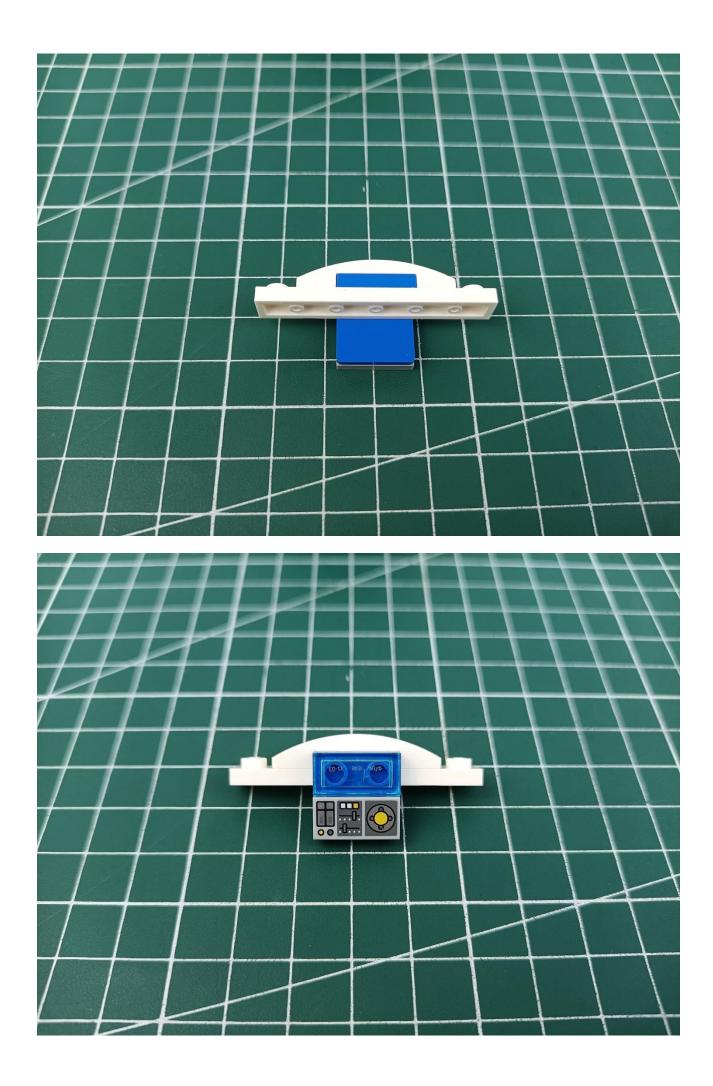

## Second step:

Instructions for installing this kit.

The above are ideas and instructions provided by our designers. Please move on:

- 1: Do you have any suggestions about the material and quality of our products?
- 2: Do you have any suggestions on the installation instructions and the degree of difficulty of the installation?
- 3: If you have better installation method and ideas, please contact us in time.