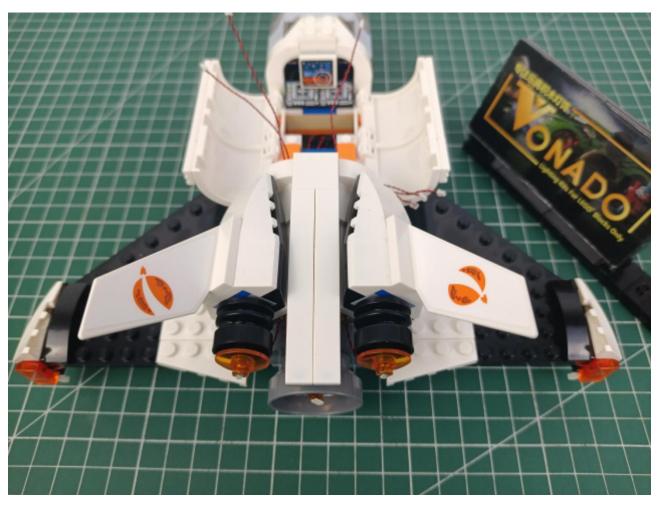

## Second step:

Instructions for installing this kit.

The above are ideas and instructions provided by our designers. Please move on:

- 1: Do you have any suggestions about the material and quality of our products?
- 2: Do you have any suggestions on the installation instructions and the degree of difficulty of the installation?
- 3: If you have better installation method and ideas, please contact us in time.