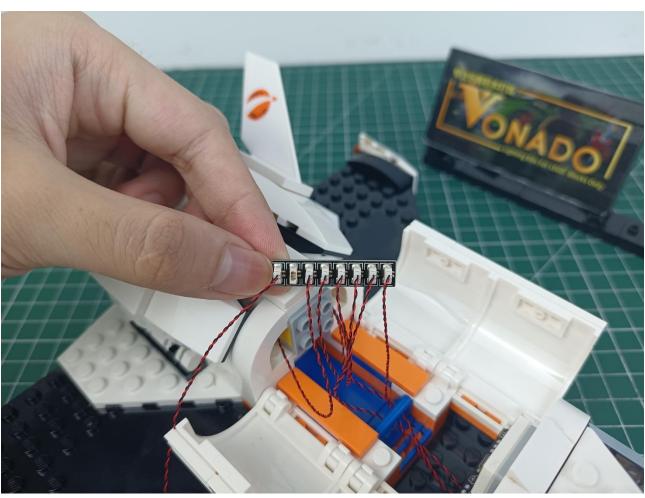

## Second step:

Instructions for installing this kit.

The above are ideas and instructions provided by our designers. Please move on:

- 1: Do you have any suggestions about the material and quality of our products?
- 2: Do you have any suggestions on the installation instructions and the degree of difficulty of the installation?
- 3: If you have better installation method and ideas, please contact us in time.