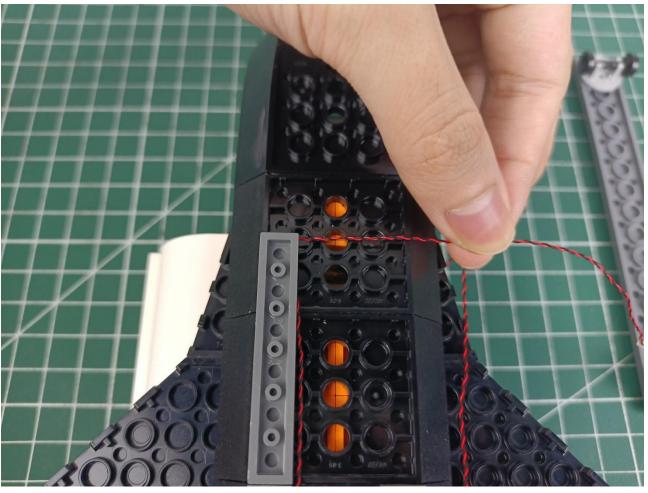

## Second step:

Instructions for installing this kit.

The above are ideas and instructions provided by our designers. Please move on:

- 1: Do you have any suggestions about the material and quality of our products?
- 2: Do you have any suggestions on the installation instructions and the degree of difficulty of the installation?
- 3: If you have better installation method and ideas, please contact us in time.