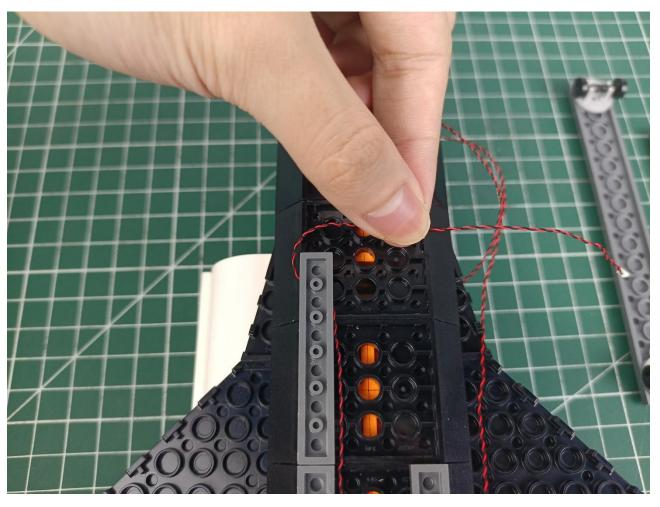

## Second step:

Instructions for installing this kit.

The above are ideas and instructions provided by our designers. Please move on:

- 1: Do you have any suggestions about the material and quality of our products?
- 2: Do you have any suggestions on the installation instructions and the degree of difficulty of the installation?
- 3: If you have better installation method and ideas, please contact us in time.