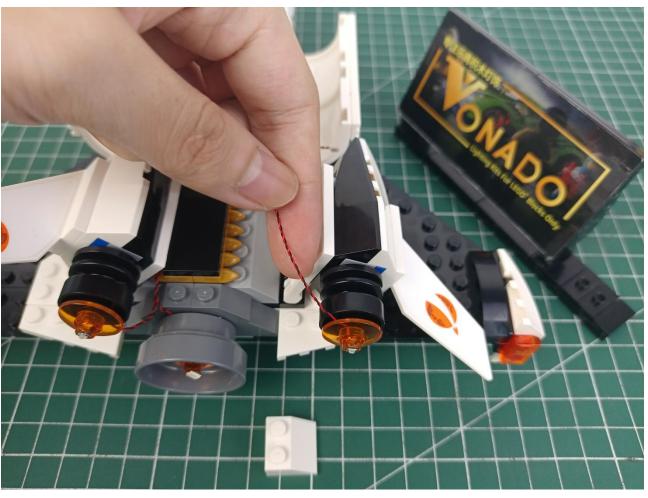

## Second step:

Instructions for installing this kit.

The above are ideas and instructions provided by our designers. Please move on:

- 1: Do you have any suggestions about the material and quality of our products?
- 2: Do you have any suggestions on the installation instructions and the degree of difficulty of the installation?
- 3: If you have better installation method and ideas, please contact us in time.