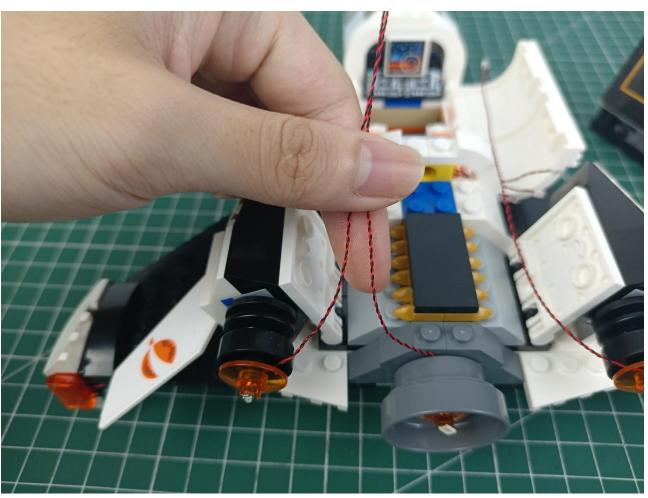

## Second step:

Instructions for installing this kit.

The above are ideas and instructions provided by our designers. Please move on:

- 1: Do you have any suggestions about the material and quality of our products?
- 2: Do you have any suggestions on the installation instructions and the degree of difficulty of the installation?
- 3: If you have better installation method and ideas, please contact us in time.