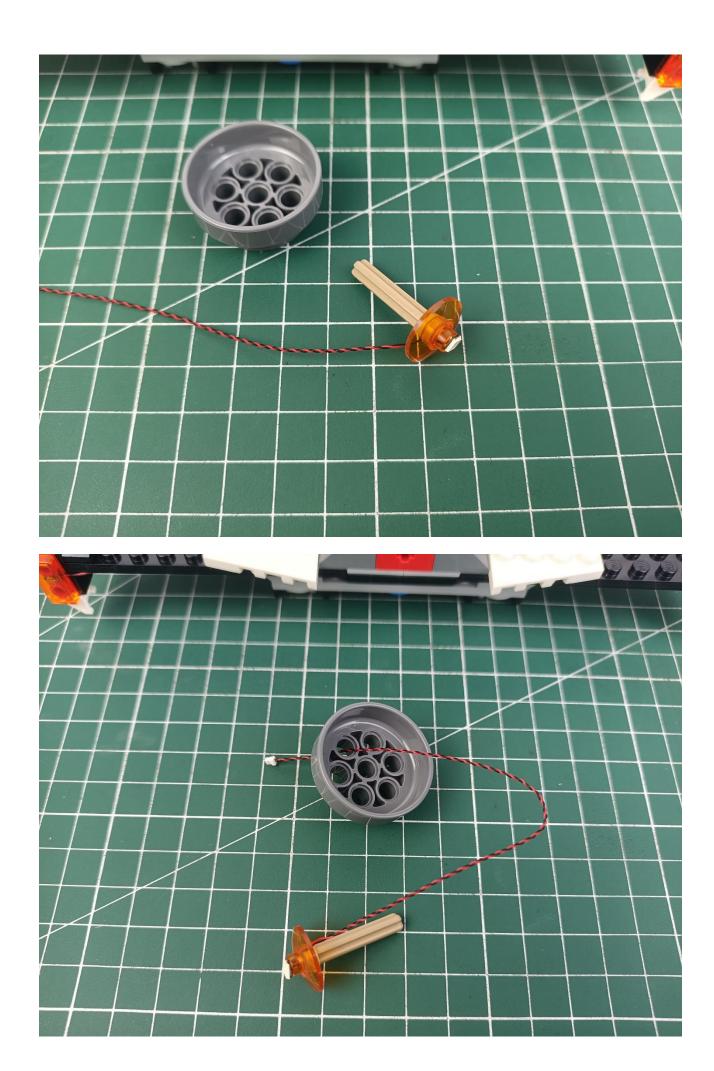

## First step:

Test every lamp pellet.

## Second step:

Instructions for installing this kit.

The above are ideas and instructions provided by our designers. Please move on:

- 1: Do you have any suggestions about the material and quality of our products?
- 2: Do you have any suggestions on the installation instructions and the degree of difficulty of the installation?
- 3: If you have better installation method and ideas, please contact us in time.