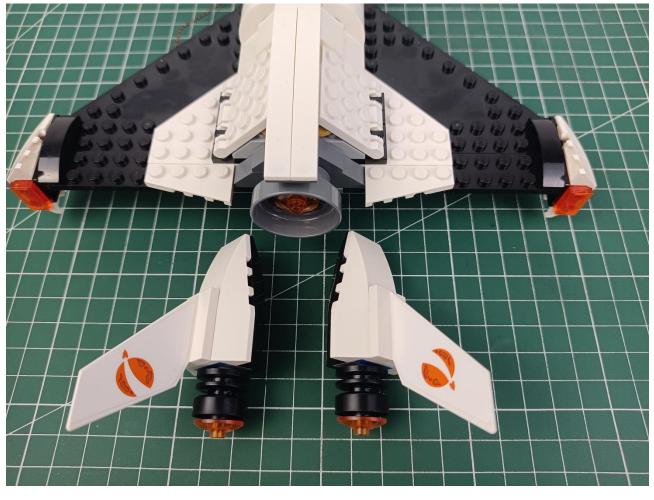

## First step:

Test every lamp pellet.

## Second step:

Instructions for installing this kit.

The above are ideas and instructions provided by our designers. Please move on:

- 1: Do you have any suggestions about the material and quality of our products?
- 2: Do you have any suggestions on the installation instructions and the degree of difficulty of the installation?
- 3: If you have better installation method and ideas, please contact us in time.