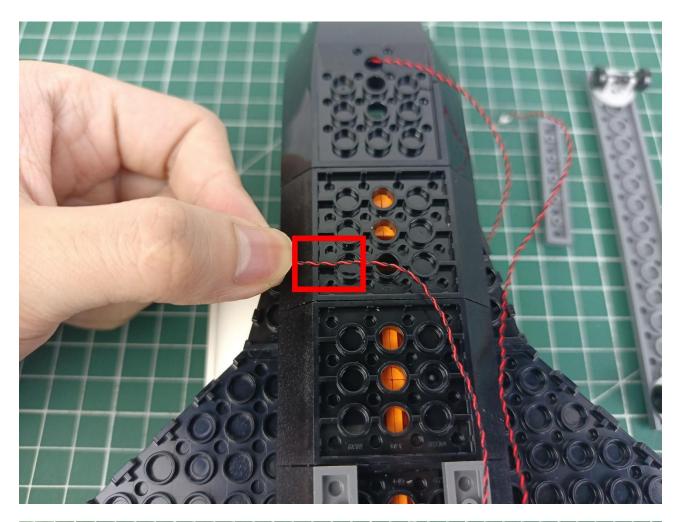

## Second step:

Instructions for installing this kit.

The above are ideas and instructions provided by our designers. Please move on:

- 1: Do you have any suggestions about the material and quality of our products?
- 2: Do you have any suggestions on the installation instructions and the degree of difficulty of the installation?
- 3: If you have better installation method and ideas, please contact us in time.