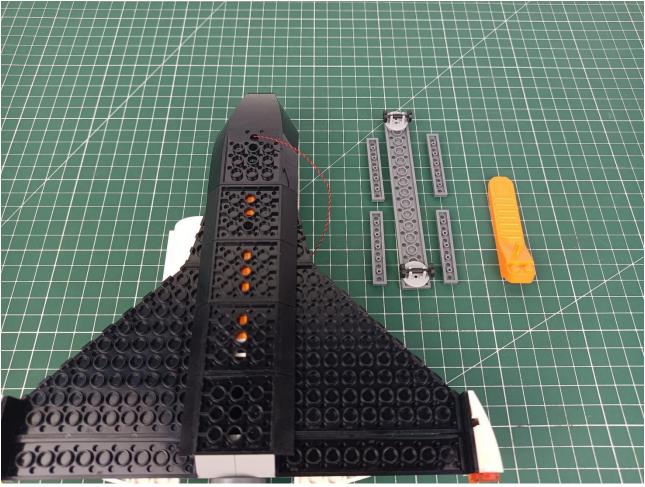

## Second step:

Instructions for installing this kit.

The above are ideas and instructions provided by our designers. Please move on:

- 1: Do you have any suggestions about the material and quality of our products?
- 2: Do you have any suggestions on the installation instructions and the degree of difficulty of the installation?
- 3: If you have better installation method and ideas, please contact us in time.