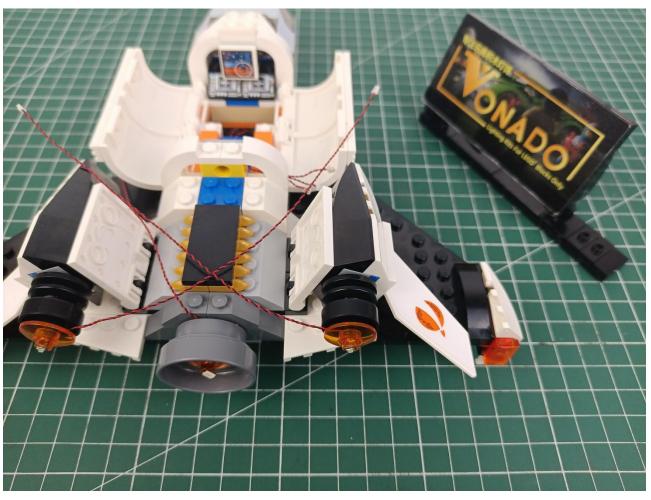

## Second step:

Instructions for installing this kit.

The above are ideas and instructions provided by our designers. Please move on:

- 1: Do you have any suggestions about the material and quality of our products?
- 2: Do you have any suggestions on the installation instructions and the degree of difficulty of the installation?
- 3: If you have better installation method and ideas, please contact us in time.