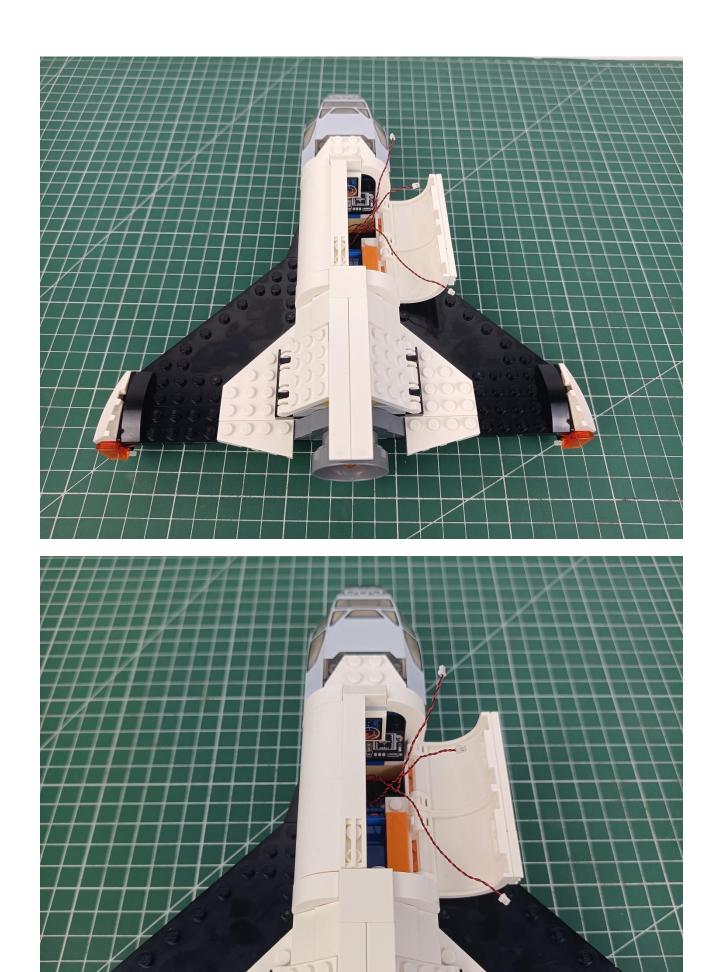

## Second step:

Instructions for installing this kit.

The above are ideas and instructions provided by our designers. Please move on:

- 1: Do you have any suggestions about the material and quality of our products?
- 2: Do you have any suggestions on the installation instructions and the degree of difficulty of the installation?
- 3: If you have better installation method and ideas, please contact us in time.