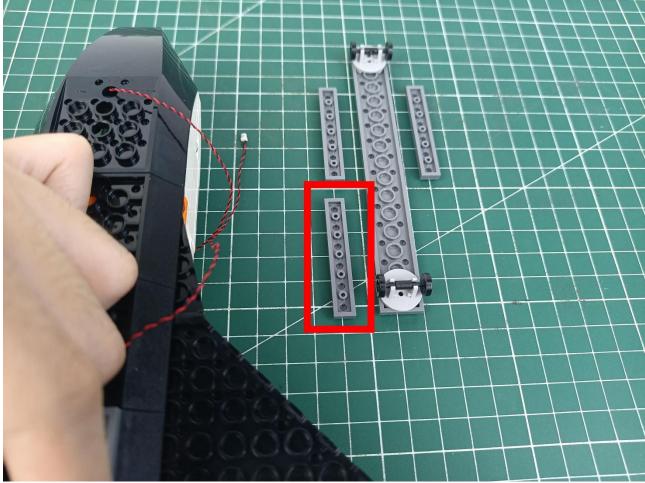

## Second step:

Instructions for installing this kit.

The above are ideas and instructions provided by our designers. Please move on:

- 1: Do you have any suggestions about the material and quality of our products?
- 2: Do you have any suggestions on the installation instructions and the degree of difficulty of the installation?
- 3: If you have better installation method and ideas, please contact us in time.