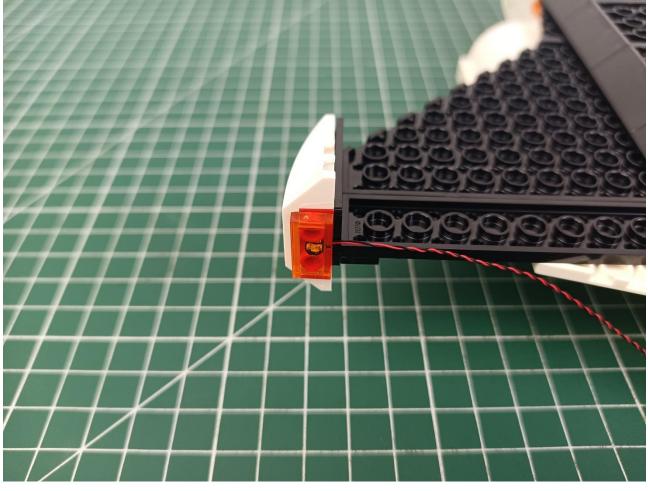

## Second step:

Instructions for installing this kit.

The above are ideas and instructions provided by our designers. Please move on:

- 1: Do you have any suggestions about the material and quality of our products?
- 2: Do you have any suggestions on the installation instructions and the degree of difficulty of the installation?
- 3: If you have better installation method and ideas, please contact us in time.