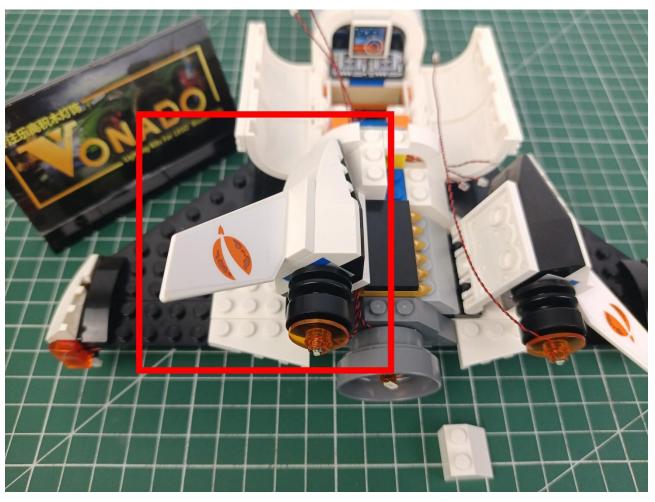

## Second step:

Instructions for installing this kit.

The above are ideas and instructions provided by our designers. Please move on:

- 1: Do you have any suggestions about the material and quality of our products?
- 2: Do you have any suggestions on the installation instructions and the degree of difficulty of the installation?
- 3: If you have better installation method and ideas, please contact us in time.