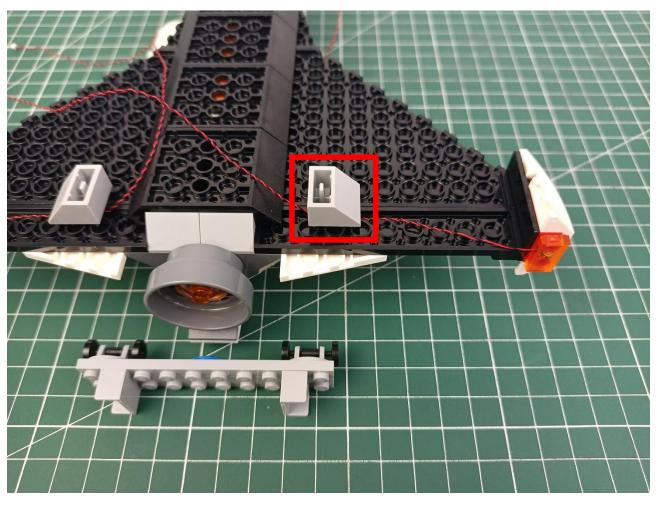

## Second step:

Instructions for installing this kit.

The above are ideas and instructions provided by our designers. Please move on:

- 1: Do you have any suggestions about the material and quality of our products?
- 2: Do you have any suggestions on the installation instructions and the degree of difficulty of the installation?
- 3: If you have better installation method and ideas, please contact us in time.