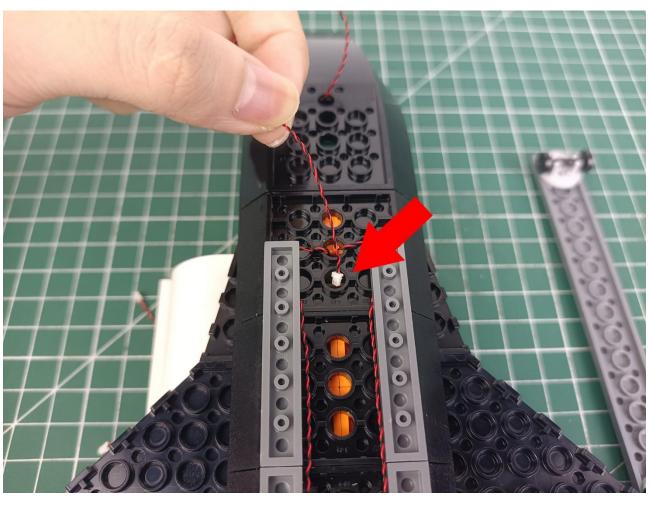

## Second step:

Instructions for installing this kit.

The above are ideas and instructions provided by our designers. Please move on:

- 1: Do you have any suggestions about the material and quality of our products?
- 2: Do you have any suggestions on the installation instructions and the degree of difficulty of the installation?
- 3: If you have better installation method and ideas, please contact us in time.