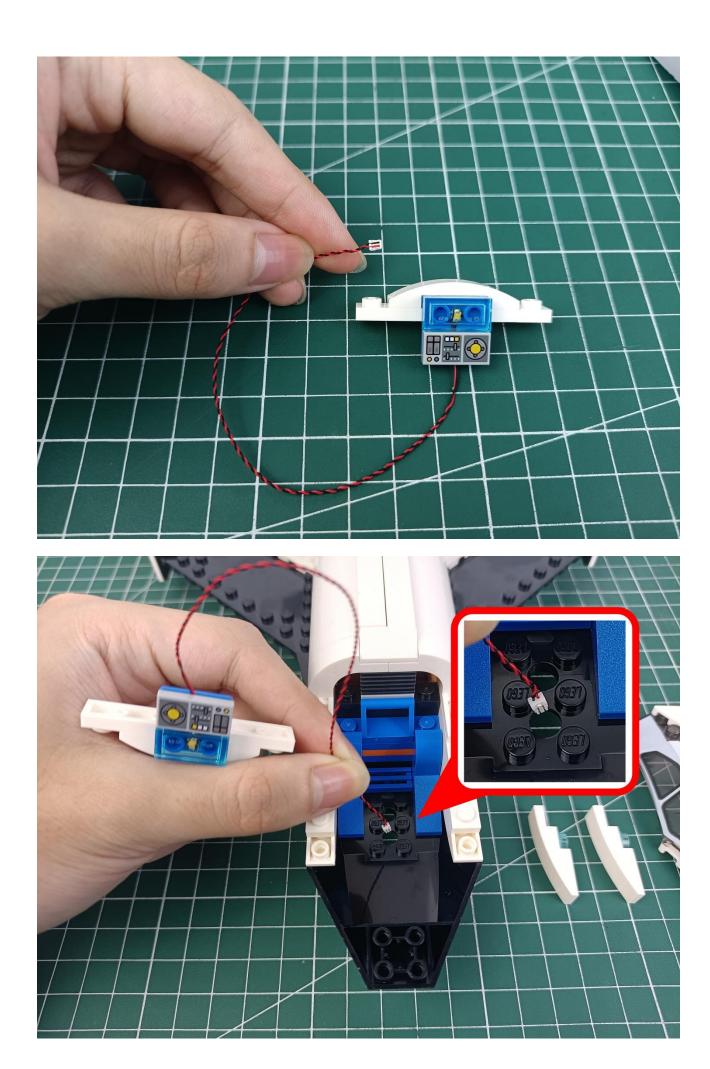

## Second step:

Instructions for installing this kit.

The above are ideas and instructions provided by our designers. Please move on:

- 1: Do you have any suggestions about the material and quality of our products?
- 2: Do you have any suggestions on the installation instructions and the degree of difficulty of the installation?
- 3: If you have better installation method and ideas, please contact us in time.