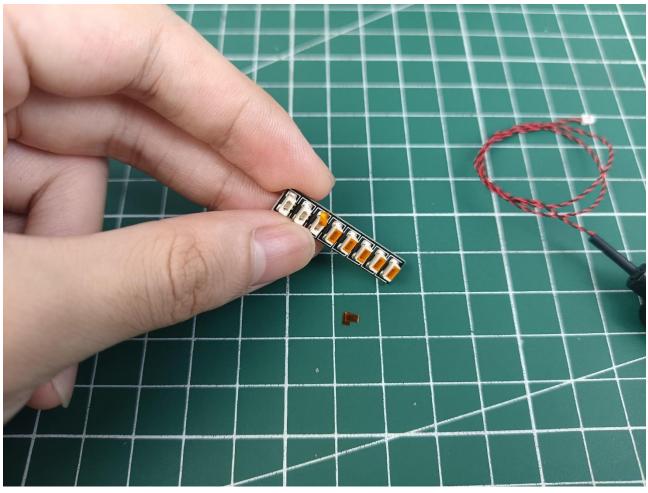

the lights, the length of the cables, the installation position of the product, and the final effects of each module, you can make your own arrangement, and we will cooperate with you to replace or repurchase. LETS MOVE!

## Package contents:

- 1 x Bit Lights-15CM-Warm White
- 2 x Bit Lights-15CM-Orange
- 1 x 8-Port Expansion Boards
- 1 x USB Power Cable
- 1 x Flat Battery Pack
- 2 x Flashing Bit Lights-30CM-Red
- 1 x Headlights-15CM-Blue
- Parts Package



## First step:

Test every lamp pellet.



## Second step:

Instructions for installing this kit.





































































































































































































































































The above are ideas and instructions provided by our designers. Please move on:

- 1: Do you have any suggestions about the material and quality of our products?
- 2: Do you have any suggestions on the installation instructions and the degree of difficulty of the installation?
- 3: If you have better installation method and ideas, please contact us in time.