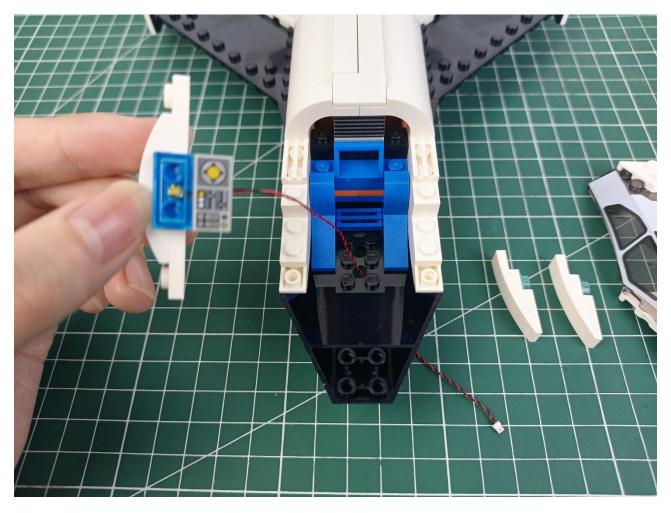

## Second step:

Instructions for installing this kit.

The above are ideas and instructions provided by our designers. Please move on:

- 1: Do you have any suggestions about the material and quality of our products?
- 2: Do you have any suggestions on the installation instructions and the degree of difficulty of the installation?
- 3: If you have better installation method and ideas, please contact us in time.