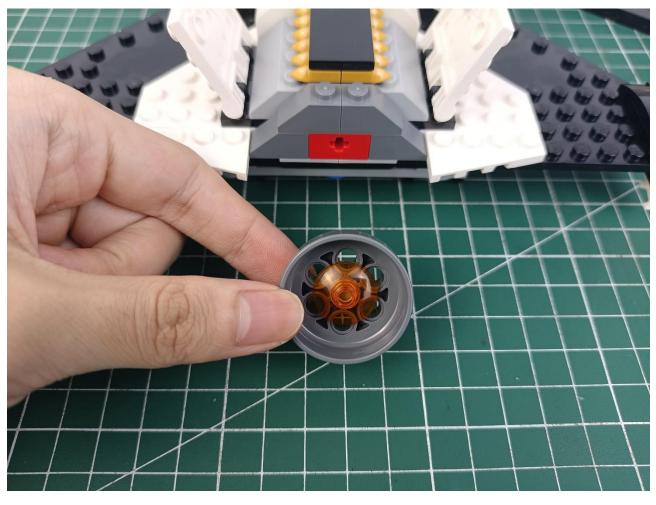

## Second step:

Instructions for installing this kit.

The above are ideas and instructions provided by our designers. Please move on:

- 1: Do you have any suggestions about the material and quality of our products?
- 2: Do you have any suggestions on the installation instructions and the degree of difficulty of the installation?
- 3: If you have better installation method and ideas, please contact us in time.