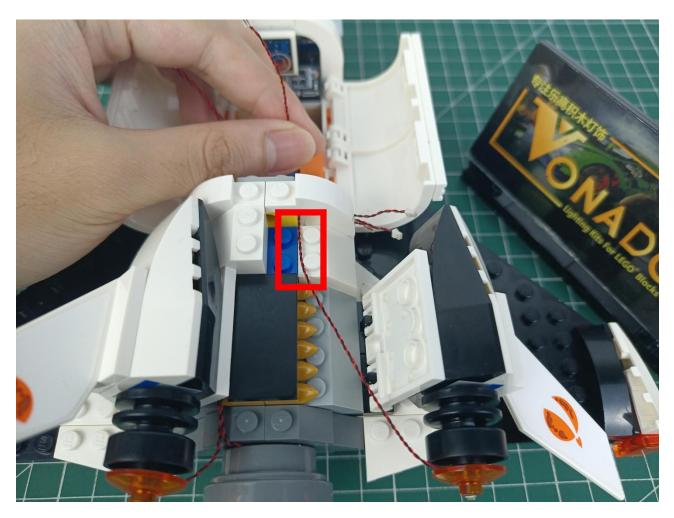

## Second step:

Instructions for installing this kit.

The above are ideas and instructions provided by our designers. Please move on:

- 1: Do you have any suggestions about the material and quality of our products?
- 2: Do you have any suggestions on the installation instructions and the degree of difficulty of the installation?
- 3: If you have better installation method and ideas, please contact us in time.