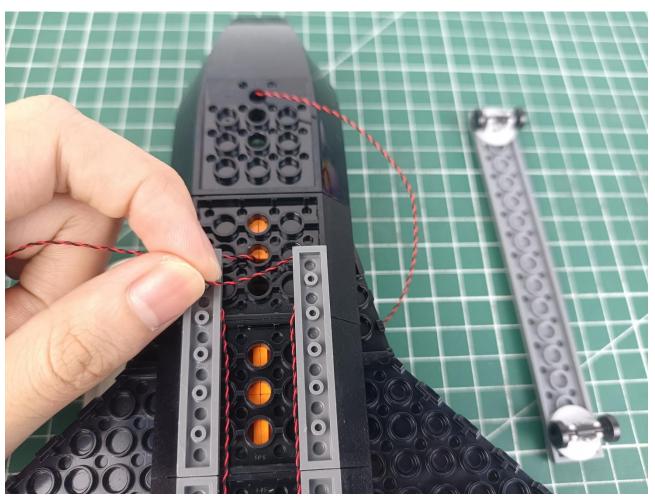

## Second step:

Instructions for installing this kit.

The above are ideas and instructions provided by our designers. Please move on:

- 1: Do you have any suggestions about the material and quality of our products?
- 2: Do you have any suggestions on the installation instructions and the degree of difficulty of the installation?
- 3: If you have better installation method and ideas, please contact us in time.