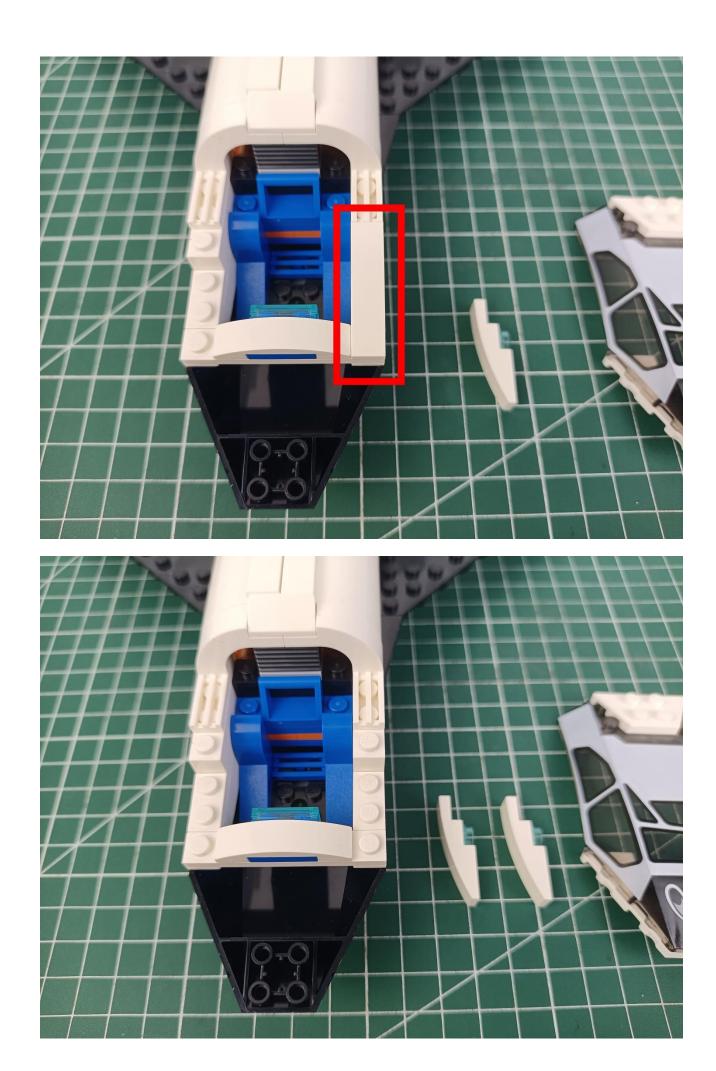

## Second step:

Instructions for installing this kit.

The above are ideas and instructions provided by our designers. Please move on:

- 1: Do you have any suggestions about the material and quality of our products?
- 2: Do you have any suggestions on the installation instructions and the degree of difficulty of the installation?
- 3: If you have better installation method and ideas, please contact us in time.